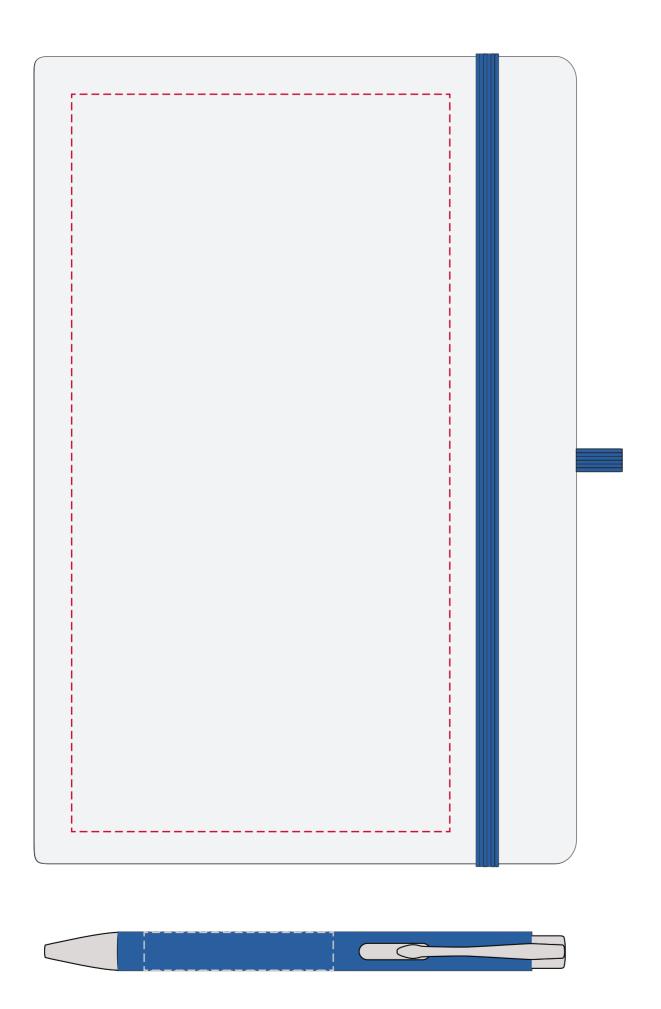

## YOUR VISUAL PROOF

Order Reference xxxxxx

Date created xx/xx/xx

Created by xx

Product 227045

Colour Royal Blue

Notebook Branding Spot colour

Pen Branding Engraved