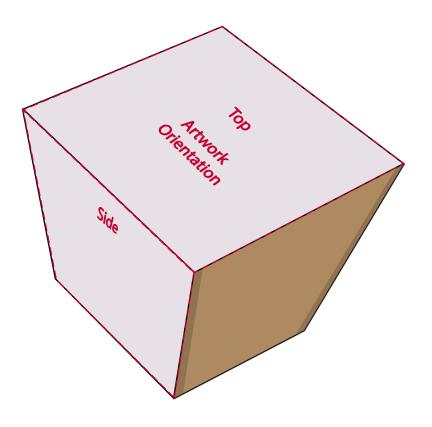

## YOUR VISUAL PROOF (1 of 2)

Order Reference xxxxxx

Date created xx/xx/xx

Created by xx

Product 227048

Colour White / Natural

Branding Full Colour

## Artwork Advisories

Full colour printed colours may differ when printed to the final product.

It is the customer's responsibility to ensure that the proof is correct in all areas. Please be sure to double-check spelling, grammar, layout and design before approving artwork. Due to the variation in monitor colours and adjustments, PDF proofs may not provide an accurate colour representation of the final product & printed work. Once artwork is approved, your order will be processed based on the above unless any amendments are made. All orders are subject to our terms and conditions.