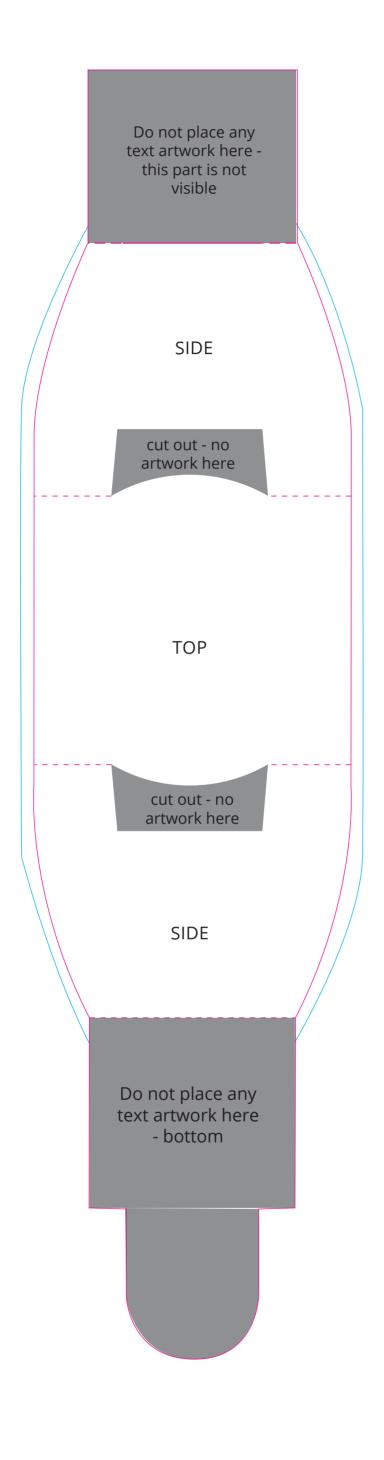

## YOUR VISUAL PROOF (2 of 2)

- = fold line \_ \_ \_ \_ \_ \_ \_
- = trim line \_\_\_\_\_
  - = bleed area 3 mm on all edges

Visual scale 100%.

| Order Reference<br>Date created<br>Created by | xxxxxx<br>xx/xx/xx<br>xx |
|-----------------------------------------------|--------------------------|
| ,<br>                                         |                          |
|                                               |                          |
| Print area                                    | All Over Pri             |
| Logo size                                     | xx x xxmr                |
| Branding                                      | Full Colou               |

rint m Ir