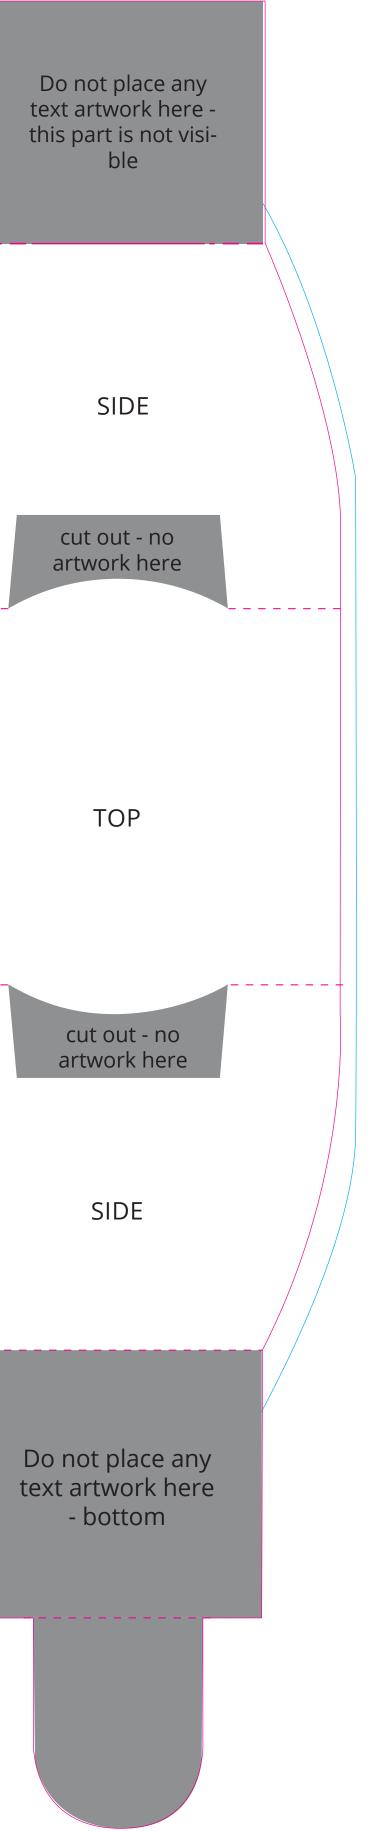

## YOUR VISUAL PROOF (2 of 2)

— Bleed (3 mm)

Visual scale 100%.

-----

----

Order Reference Date created Created by

XXXXXX xx/xx/xx XX

Print area Logo size Branding

All Over Print XX X XXMM Spot colour