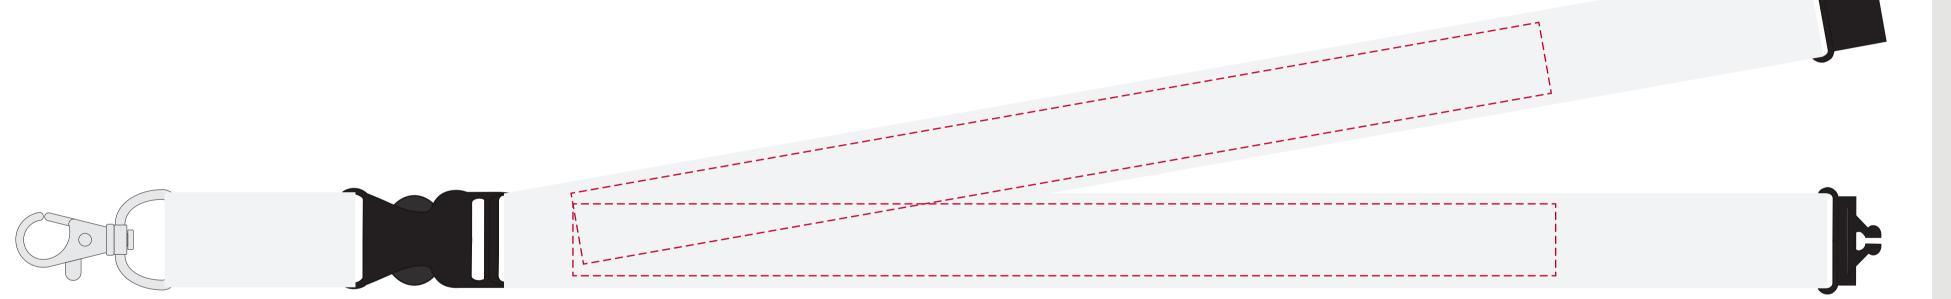

## YOUR VISUAL PROOF

Order Reference xxxxxx

Date created xx/xx/xx

Created by xx

Product 227062 Colour White

Branding Spot Colour (3 col.max)