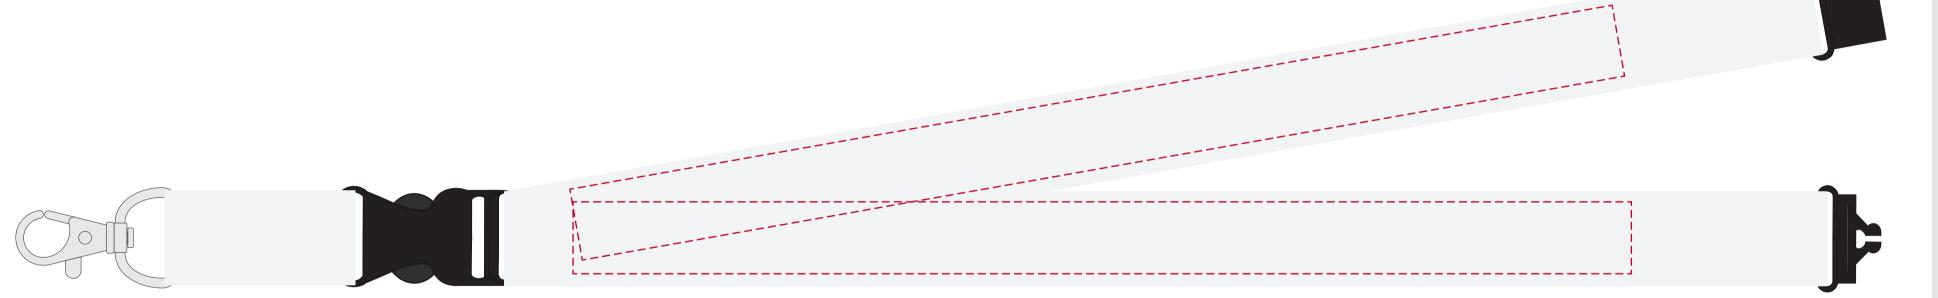

## YOUR VISUAL PROOF

Order Reference xxxxxx

Date created xx/xx/xx

Created by xx

Product 227062 Colour White

Branding Spot Colour Transfer