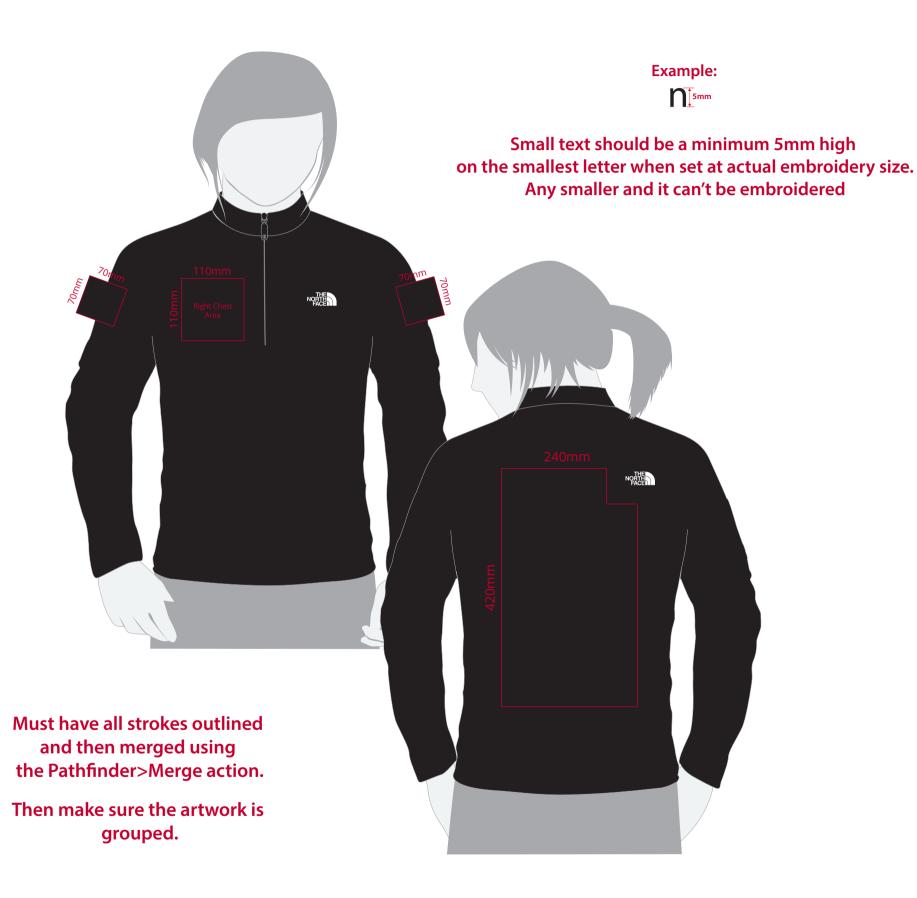

## YOUR VISUAL PROOF (1 of 2)

Please see page 2 for actual artwork size.

For Visual Purposes Only

Order Reference xxxxxx

Date created xx/xx/xx

Created by XX

Product 227081 Colour Black

Branding Embroidered

## **Artwork Advisories**

This template is not to scale and is to be used as a guide for print size & positioning only.

Please note the actual embroidery may differ slightly once digitised.

Pantone/thread colours are matched from universal swatch books. However, production processes may at times have a slight effect on how colours appear on garments.

## YOUR VISUAL PROOF (2 of 2)

Visual Scale 100%

Order Reference Date created

XXXXXX xx/xx/xx

Created by

XX

Print position

XXXX

Print area xx x xx mm

Logo size xx x xx mm

Embroidered Branding

Embroidery (Madeira Thread) Colours

CLASSIC CLASSIC XXX XXX

CLASSIC XXX

CLASSIC XXX