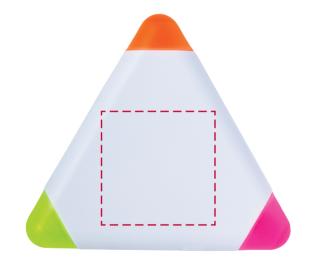

## YOUR VISUAL PROOF

Order ReferencexxxxxDate createdxx/xx/xxCreated byxx

| Product  | 227083      |
|----------|-------------|
| Colour   | White       |
| Branding | Full colour |