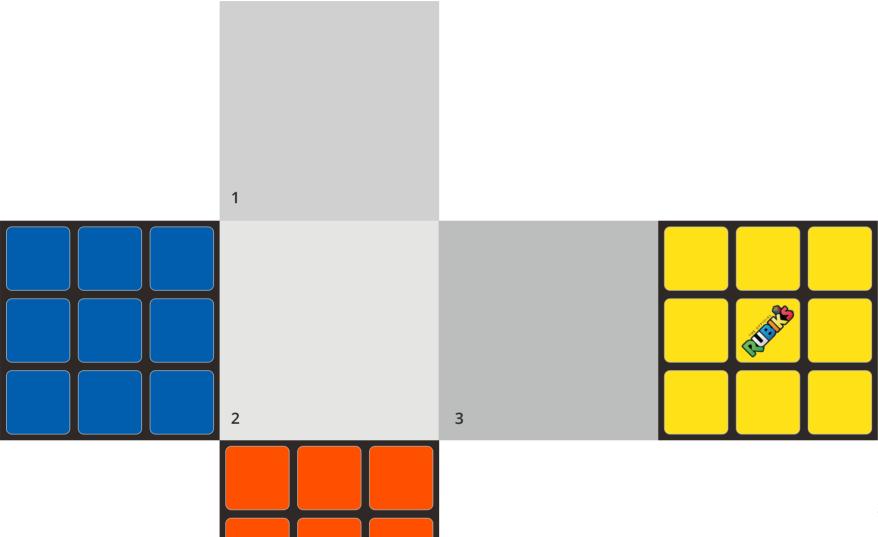

# YOUR VISUAL PROOF (2 of 2)

Order Reference

Date created

Created by

xx/xx/xx

XXXXXX

XX

Print area All Over Print

Logo size xx x xx mm

Branding Full Colour

### **Artwork WITH BACKGROUND**

Use the numbered shapes to clip copies of the artwork and match them to the correct sides of the 3D shapes on page 1, **rasterize** each section (high and transparent) make these into symbols and name them by the number.

Ensure the artwork has been mapped on the correct way. (numbers are on the same corners of each shape on page 1 and 2)