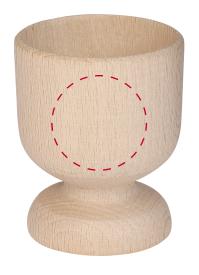

## YOUR VISUAL PROOF

Order Reference xxxxxx Date created xx/xx/xx Created by xx

| Product  | 233932                 |
|----------|------------------------|
| Colour   | Beech                  |
| Branding | Spot colour / Engraved |