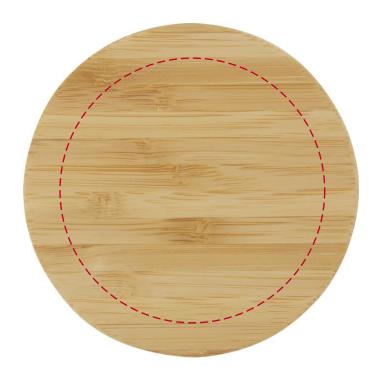

## YOUR VISUAL PROOF (2 of 2)

Visual scale 100%.

Order Reference

Date created

Created by

xxxxxxx xx/xx/xx

 $\begin{array}{lll} \text{Print area} & 70 \, \text{x} \, 70 \, \text{mm} \\ \text{Logo size} & \text{xx} \, \text{x} \, \text{xx} \, \text{mm} \\ \text{Branding} & \text{Engraved} \end{array}$