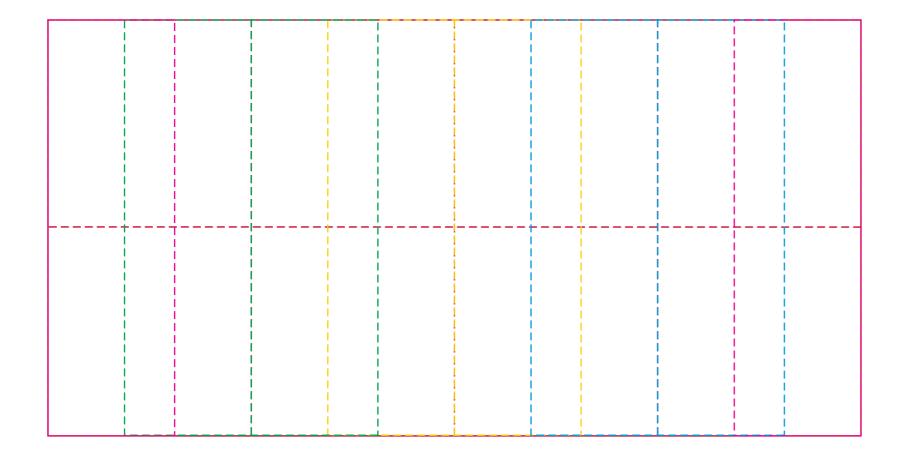

## YOUR VISUAL PROOF (2 of 2)

Order ReferencexxxxxDate createdxx/xx/xxCreated byxx

| Print area | 215 x 110 mm |
|------------|--------------|
| Logo size  | xx x xxmm    |
| Branding   | Full Colour  |

Visual scale 100%.