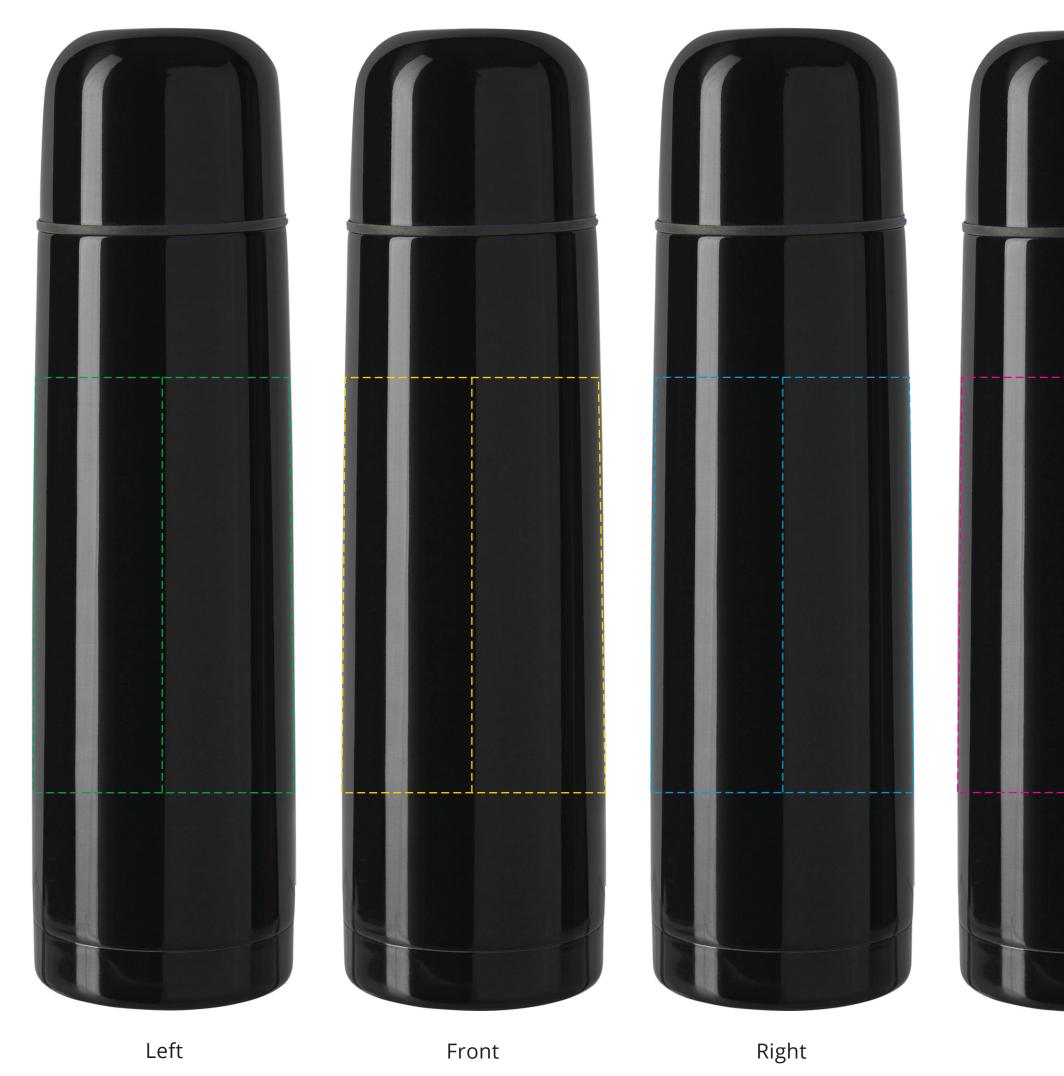

## YOUR VISUAL PROOF (1 of 2)

For Visual Purposes Only. Please see page 2 for actual artwork size.

Order ReferenceXXDate createdXXCreated byXX

xxxxxx xx/xx/xx xx

Product Colour Branding 233965 Black Full Colour

## **Artwork Advisories**

This template is not to scale and is to be used as a **guide for print size & positioning only.** 

**Full colour printed colours may differ** when printed to the final product.

It is the customer's responsibility to ensure that the proof is correct in all areas. Please be sure to double-check spelling, grammar, layout and design before approving artwork. **Due to the variation in monitor colours and adjustments, PDF proofs may not provide an accurate colour representation of the final product & printed work.** Once artwork is approved, your order will be processed based on the above unless any amendments are made. All orders are subject to our terms and conditions.