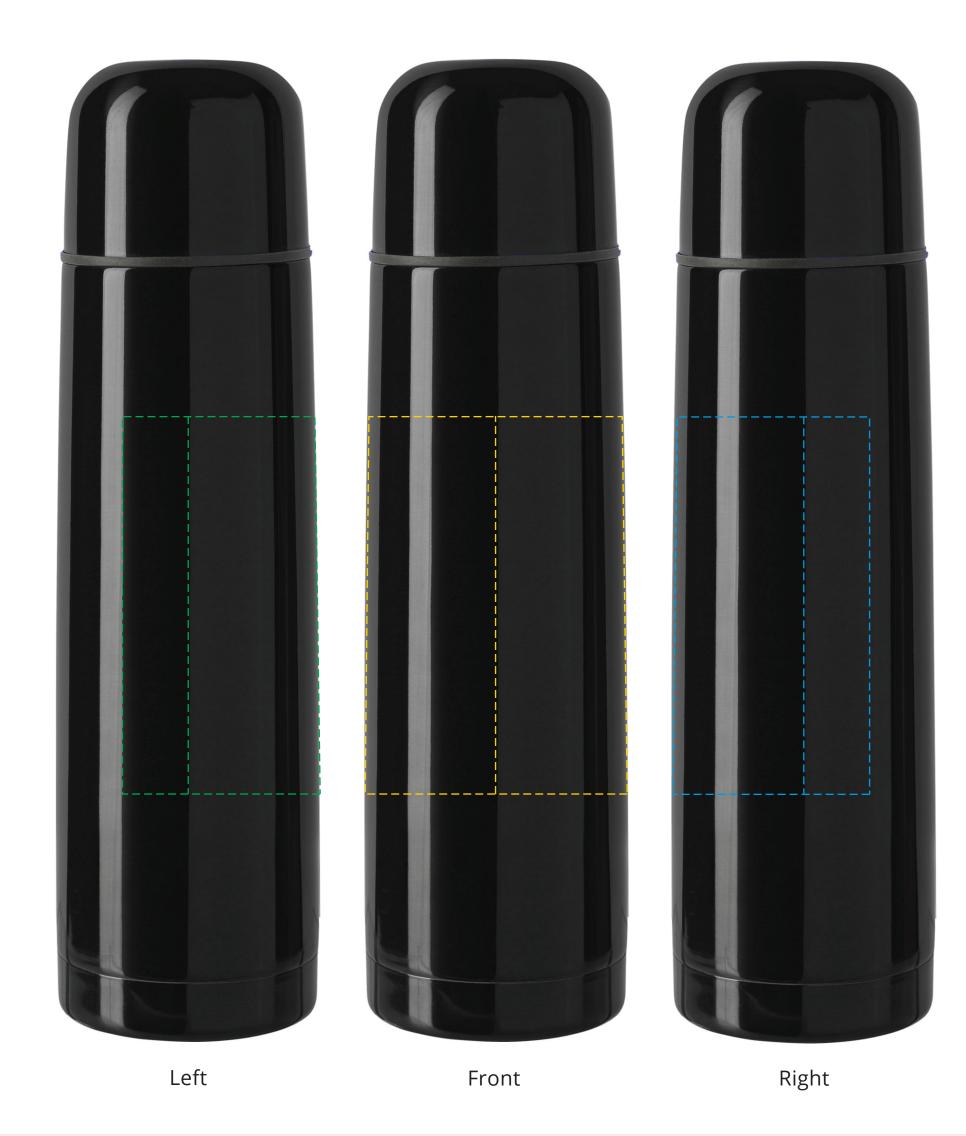

## YOUR VISUAL PROOF (1 of 2)

For Visual Purposes Only. Please see page 2 for actual artwork size.

Order ReferenceXXXXXDate createdXX/XX/XXCreated byXX

Product Colour Branding 233965 Black Spot Colour (1 col. max)