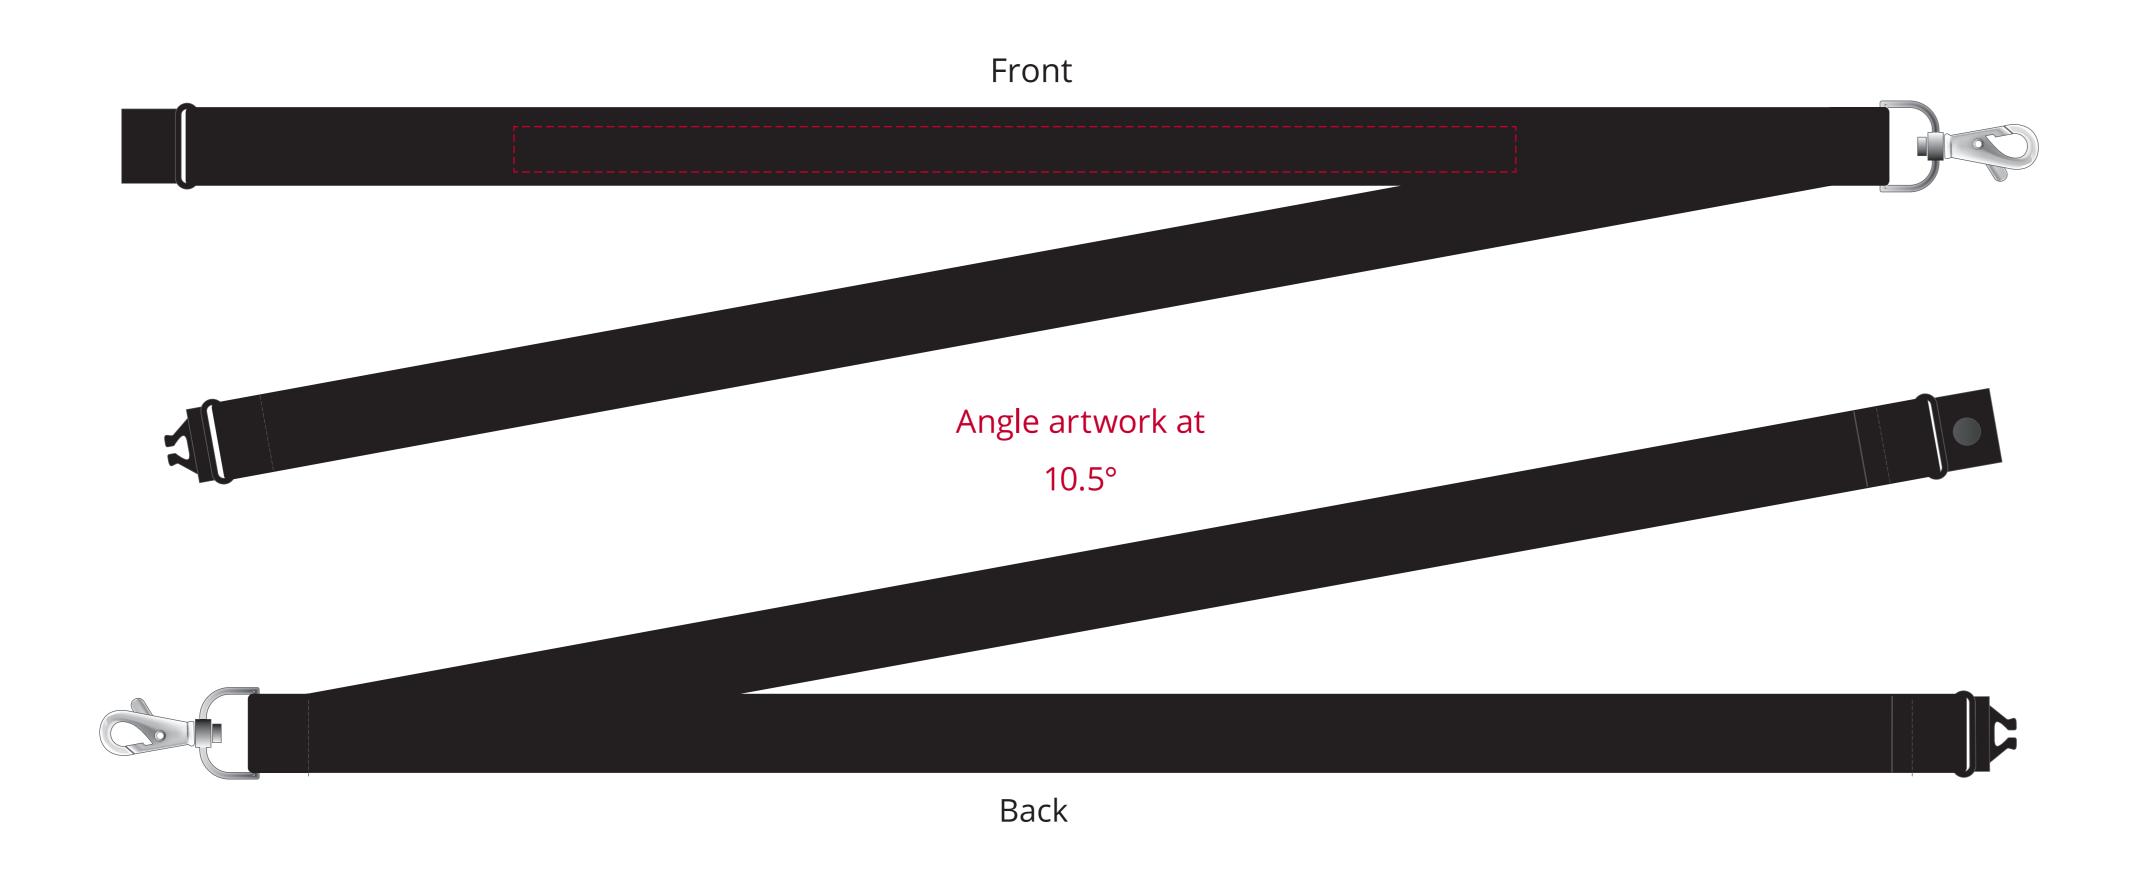

## YOUR VISUAL PROOF

All text is reccommended to be no smaller the 18pt, as there is a risk of illegibility.

Scale 100% Print area 12 x 265 mm Logo size xx x xxmm

Order Reference xxxxxxx

Date created xx/xx/xx