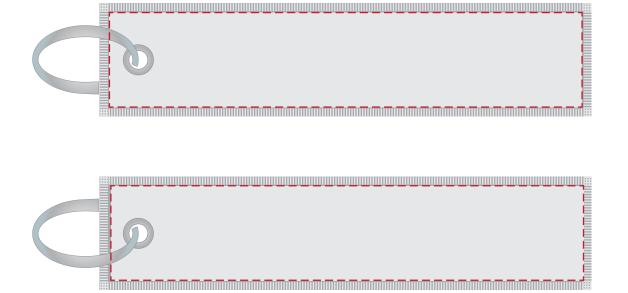

## YOUR VISUAL PROOF

Order ReferencexxxxxDate createdxx/xx/xxCreated byxx

| Product  | 234007         |
|----------|----------------|
| Colour   | Pantonne: XXXc |
| Branding | Embroided      |