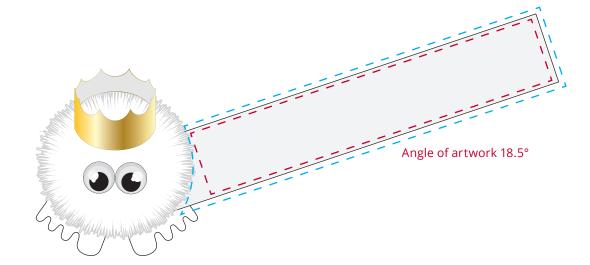

## YOUR VISUAL PROOF (2 of 2)

Order ReferencexxxxxDate createdxx/xx/xxCreated byxx

| Print area | 95 x 17 mm  |
|------------|-------------|
| Logo size  | xx x xx mm  |
| Branding   | Full Colour |