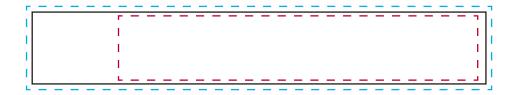

## YOUR VISUAL PROOF (2 of 2)

Order ReferencexxxxxDate createdxx/xx/xxCreated byxx

| Print area | 95 x 17 mm  |
|------------|-------------|
| Logo size  | xx x xx mm  |
| Branding   | Full Colour |