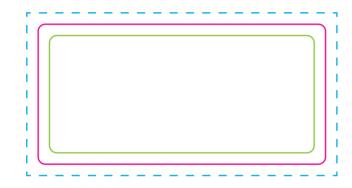

## YOUR VISUAL PROOF (2 of 2)

Order ReferencexxxxxDate createdxx/xx/xxCreated byxx

| Print area | 76 x 37mm   |
|------------|-------------|
| Logo size  | xx x xxmm   |
| Branding   | Full colour |

– – Bleed
— Cut
— Safe text area

Visual scale 100%.