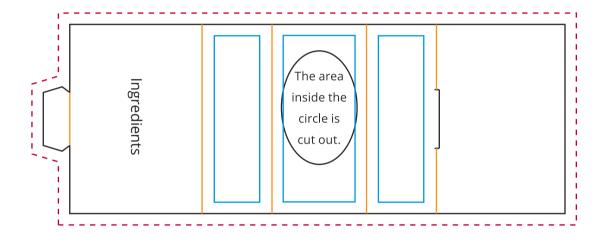

## YOUR VISUAL PROOF (2 of 2)

Cutter guide

– – Bleed

— Safe print area (per face)

Fold lines

Scale 100%

Order Reference
Date created
Created by

xxxxxx xx/xx/xx

Print area All over print
Logo size xx x xx mm
Branding Full colour