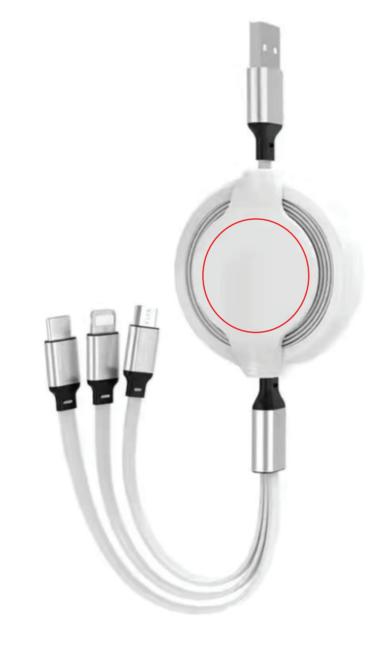

## YOUR VISUAL PROOF

Order ReferencexxxxxDate createdxx/xx/xxCreated byxx

| Product  | 234062      |
|----------|-------------|
| Colour   | White       |
| Branding | Full colour |

Artwork Advisories

It is the customer's responsibility to ensure that the proof is correct in all areas. Please be sure to double-check spelling, grammar, layout and design before approving artwork. Due to the variation in monitor colours and adjustments, PDF proofs may not provide an accurate colour representation of the final product & printed work. Once artwork is approved, your order will be processed based on the above unless any amendments are made. All orders are subject to our terms and conditions.