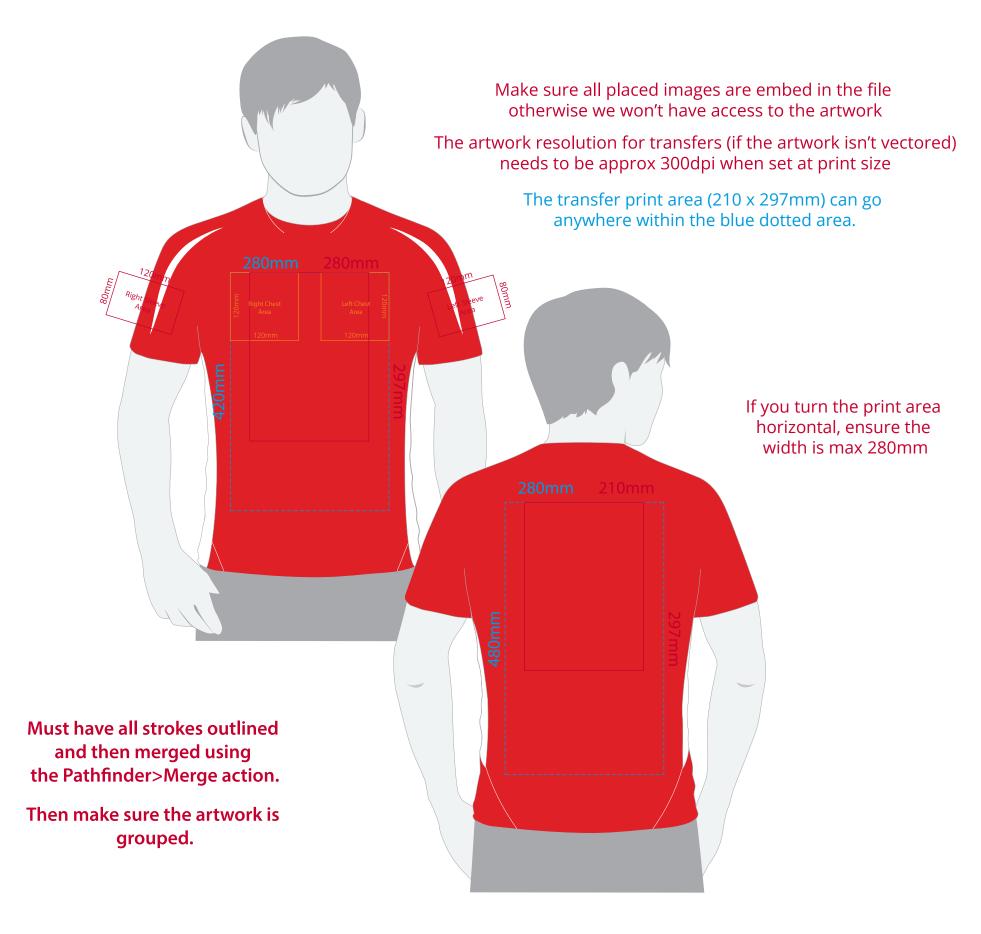

## **Artwork Advisories**

This template is not to scale and is to be used as a guide for print size & positioning only.

When transfer printed an outline edge (keyline) may be visible.

Full colour printed colours may differ when printed to the final product.

It is the customer's responsibility to ensure that the proof is correct in all areas. Please be sure to double-check spelling, grammar, layout and design before approving artwork. Due to the variation in monitor colours and adjustments, PDF proofs may not provide an accurate colour representation of the **final product & printed work.** Once artwork is approved, your order will be processed based on the above unless any amendments are made. All orders are subject to our terms and conditions.

Print area

xx x xx mm

Logo size

xx x xx mm

Branding

Full Colour Transfer