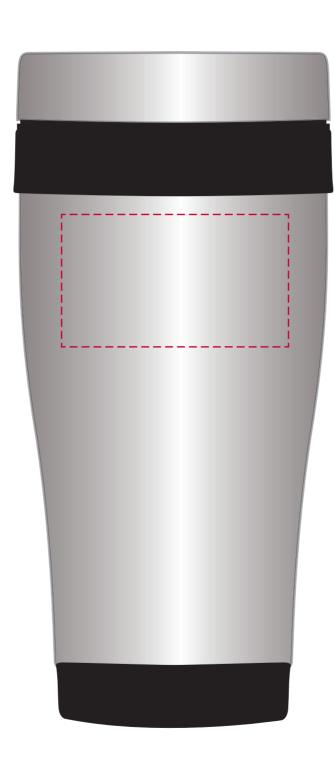

## YOUR VISUAL PROOF

Print area 60 x 35 mm

Scale 100%

Logo size xx x xx mm

Order Reference xxxxxx

Date created xx/xx/xx

Created by xx

Product 234077

Colour Silver / Black

Branding Engraved