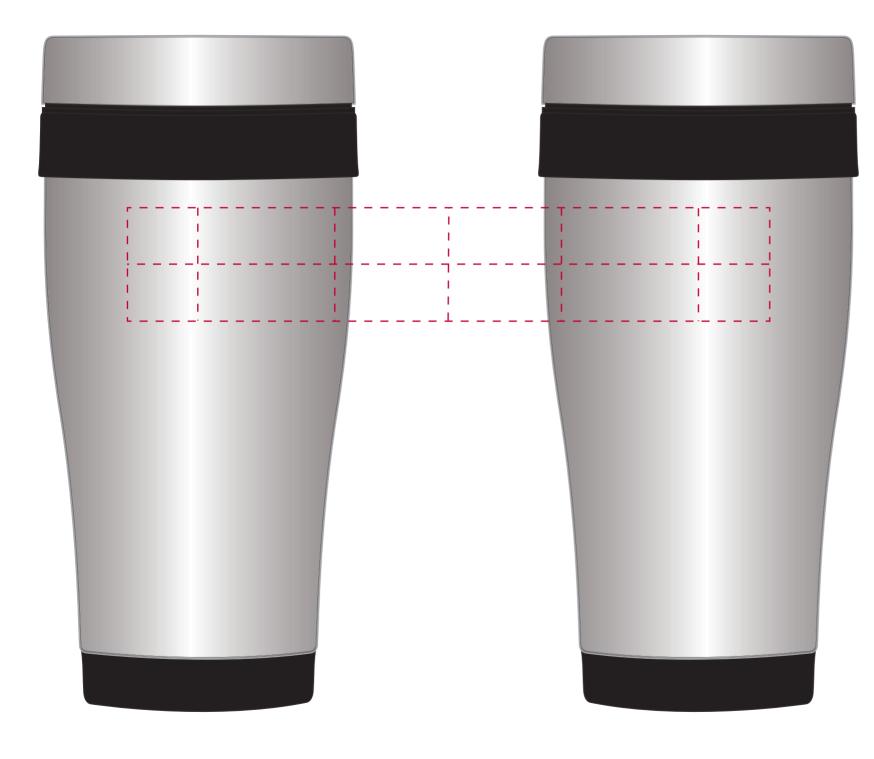

## YOUR VISUAL PROOF

Order ReferencexxxxxDate createdxx/xx/xxCreated byxx

| Print Area | 170 x 30 mm        |
|------------|--------------------|
| Logo Size  | xx x xx mm         |
| Branding   | Spot Colour (Wrap) |