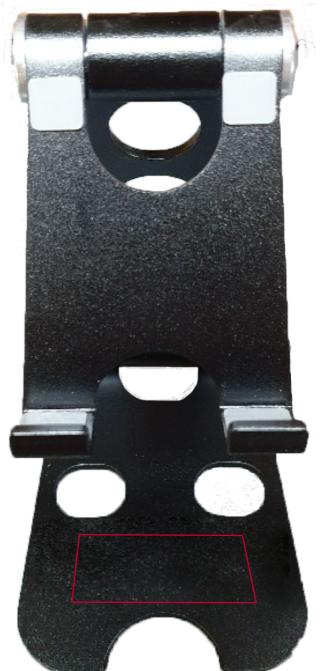

## YOUR VISUAL PROOF (2 of 2)

Order ReferencexxxxxDate createdxx/xx/xxCreated byxx

| Print area | 45 x 20mm            |
|------------|----------------------|
| Logo size  | xx x xxmm            |
| Branding   | Full colour/Engraved |

Visual scale 100%.