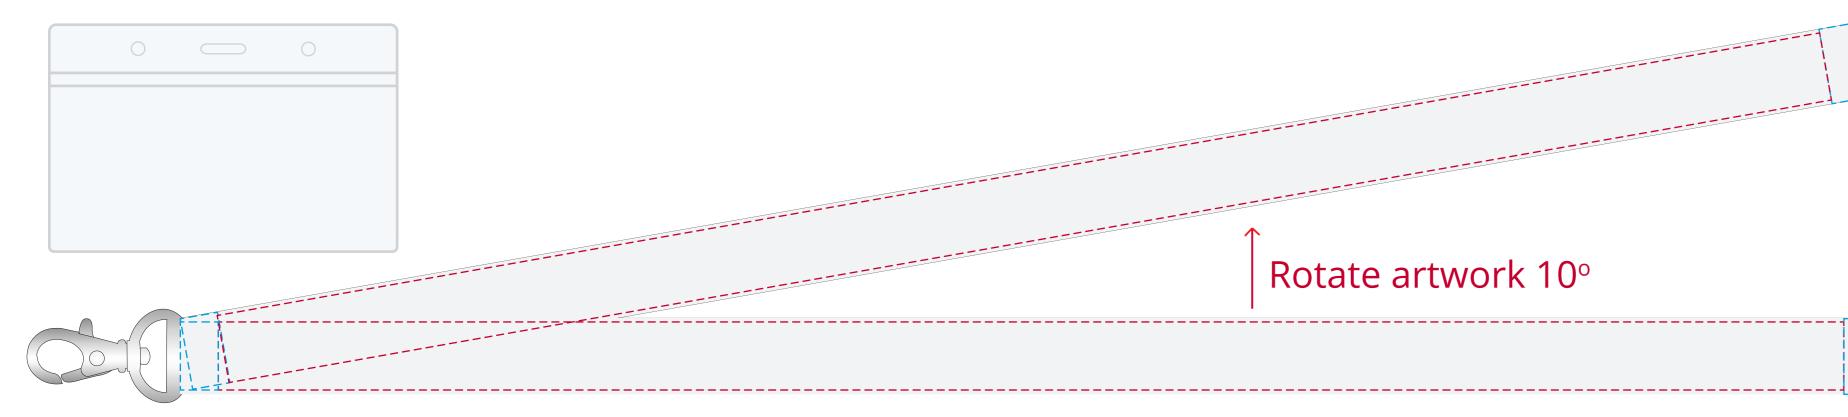

# YOUR VISUAL PROOF (1 of 2)

– – – – – Print area

---- Keep all logos 10mm away from the clip/break, to avoid stiching

Visual purposes only. Please see page 2 for actual artwork size.

| Order Reference | XXXXXX   |
|-----------------|----------|
| Date created    | xx/xx/xx |
| Created by      | XX       |