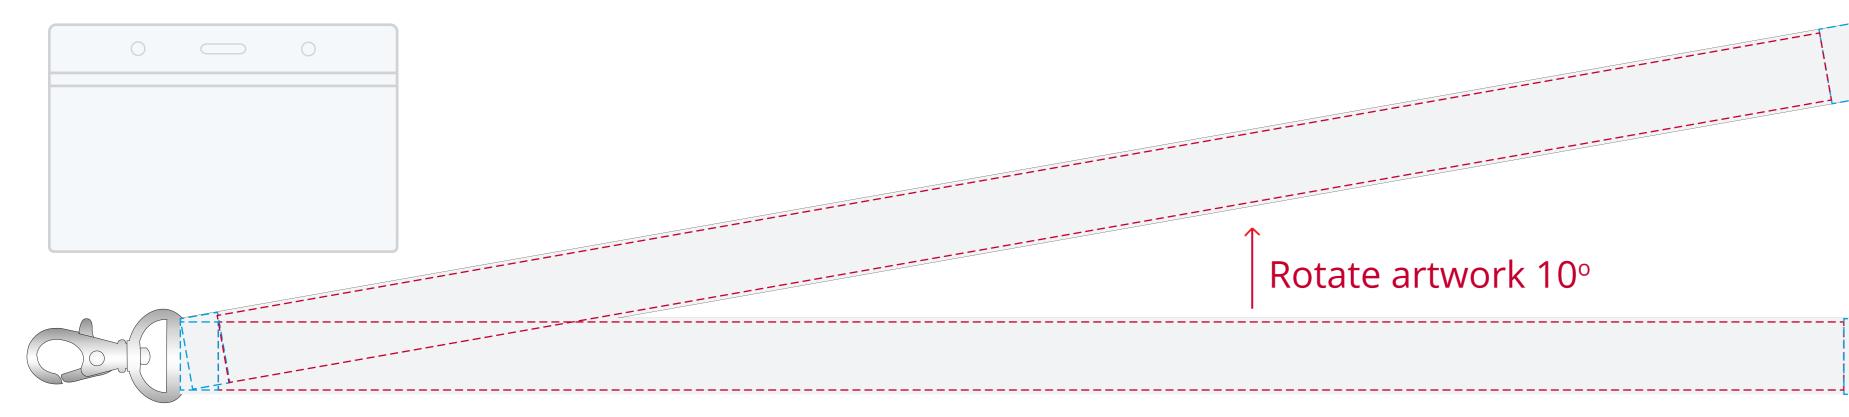

# YOUR VISUAL PROOF (1 of 2)

– – – – – Print area

---- Keep all logos 10mm away from the clip/break, to avoid stiching

Visual purposes only. Please see page 2 for actual artwork size.

| Order Reference | XXXXXX   |
|-----------------|----------|
| Date created    | xx/xx/xx |
| Created by      | XX       |

#### Artwork Advisories

Pantone matching the product may incurr a surcharge.

It is the customer's responsibility to ensure that the proof is correct in all areas. Please be sure to double-check spelling, grammar, layout and design before approving artwork. Due to the variation in monitor colours and adjustments, PDF proofs may not provide an accurate colour representation of the final product & printed work. Once artwork is approved, your order will be processed based on the above unless any amendments are made. All orders are subject to our terms and conditions.