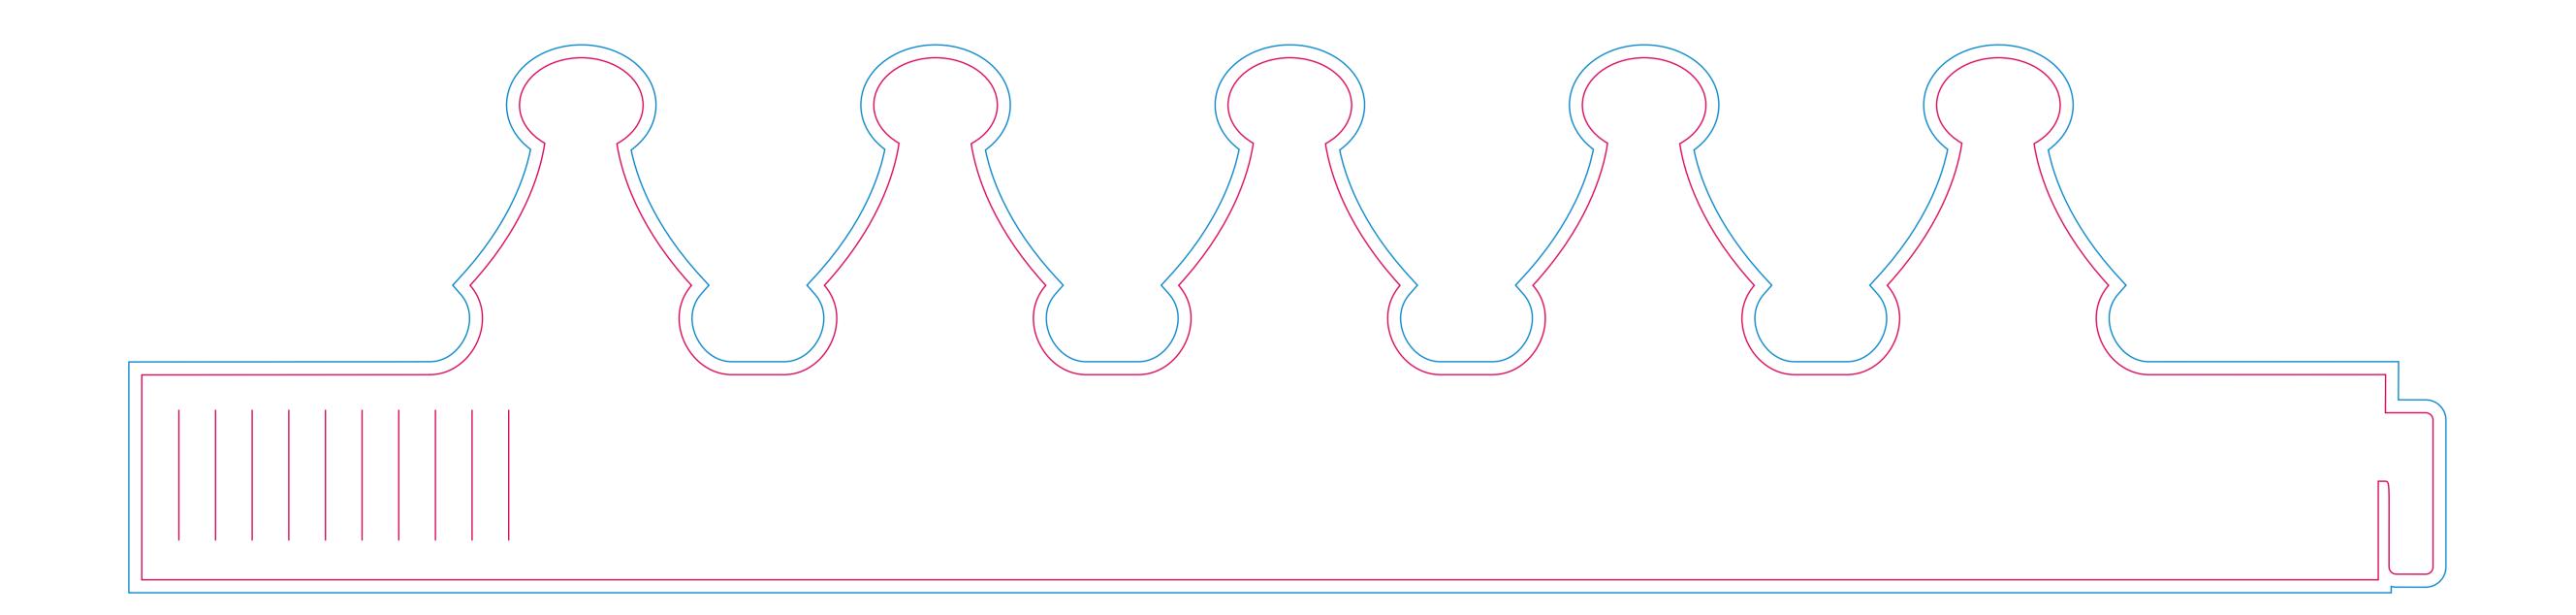

## YOUR VISUAL PROOF (2 of 2)

Cutter Bleed

Adjusta

Adjustable/ Slotted Area

Visual scale 100%.

Order Reference

Date created

Created by

xx/xx/xx

XX

Print area

625 x 142mm

Logo size

xx x xxmm

Branding

Spot colour/ Full colour