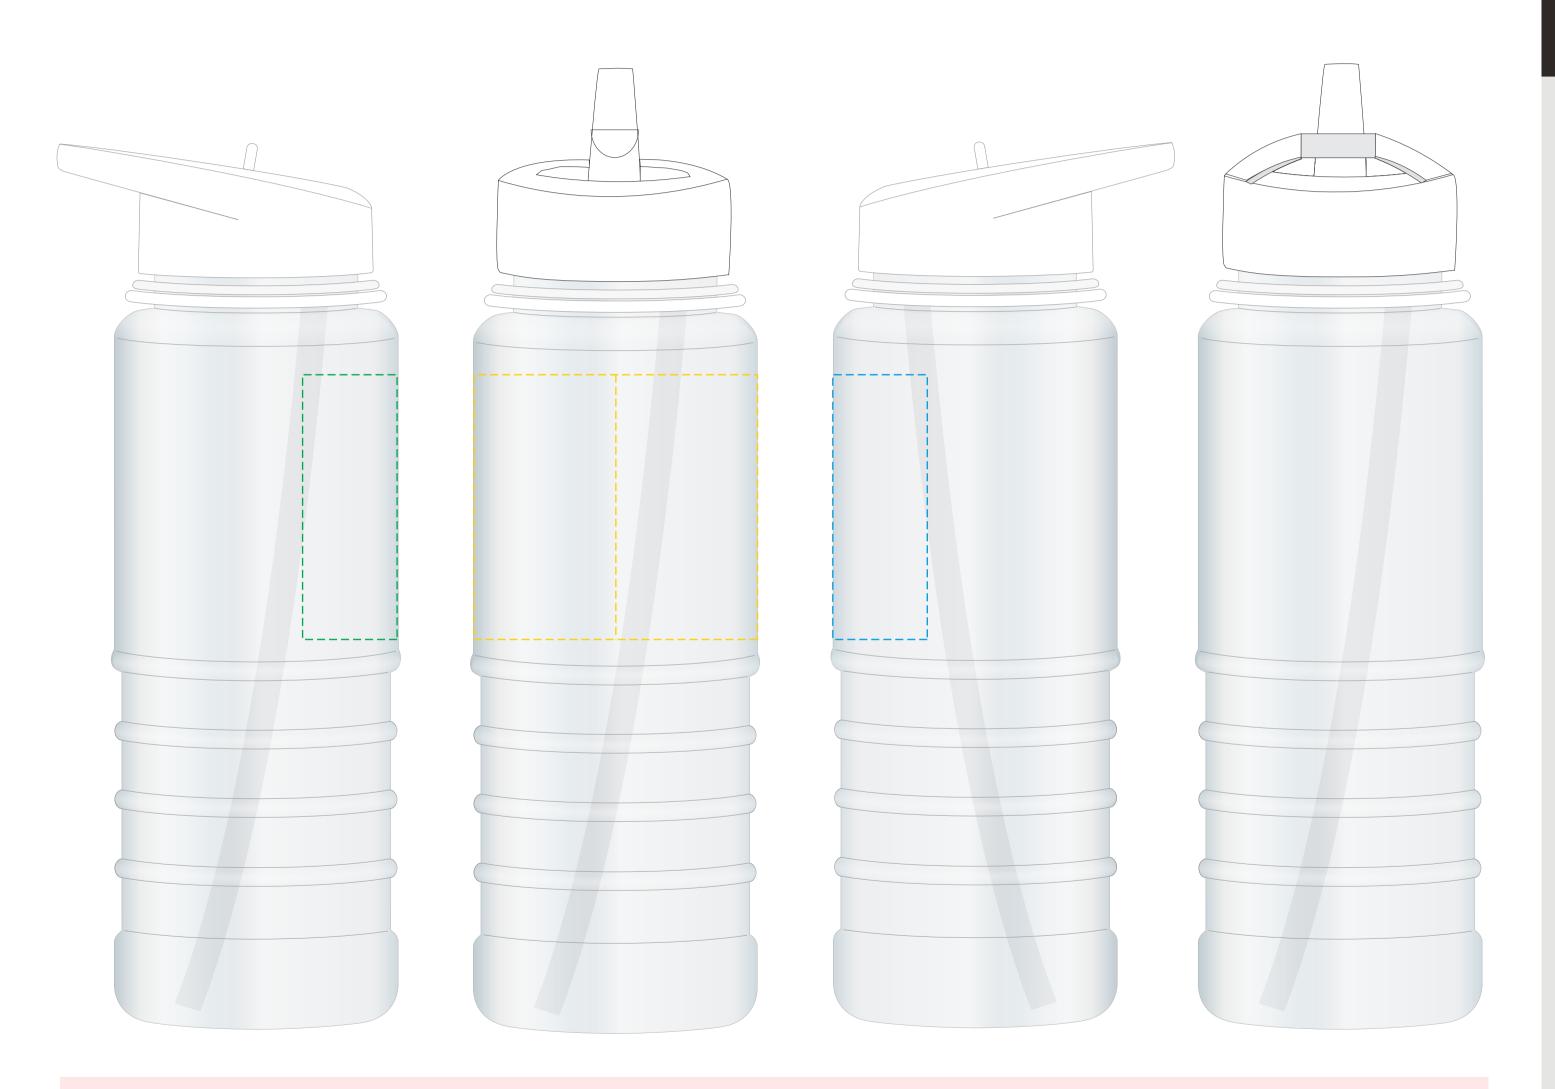

## YOUR VISUAL PROOF (1 of 2)

**For Visual Purposes Only** Please see page 2 for actual artwork size.

**Order Reference** 

XXXXXX **Date created** 

xx/xx/xxxx

Created by

XX

**Product** 234136

Colour Clear / White

**Branding** Full Colour

## **Artwork Advisories**

This template is not to scale and is to be used as a **guide for print size** & positioning only.

Full colour printed colours may differ when printed to the final product.

It is the customer's responsibility to ensure that the proof is correct in all areas. Please be sure to double-check spelling, grammar, layout and design before approving artwork. Due to the variation in monitor colours and adjustments, PDF proofs may not provide an accurate colour representation of the final product & printed work. Once artwork is approved, your order will be processed based on the above unless any amendments are made. All orders are subject to our terms and conditions.