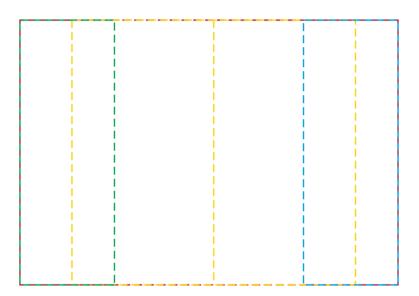

## YOUR VISUAL PROOF (2 of 2)

Visual scale 100%.

Order Reference
Date created

xxxxxx xx/xx/xx

Created by

XX

Print area

100 x 70mm

Logo size

xx x xxmm

Branding

Full Colour