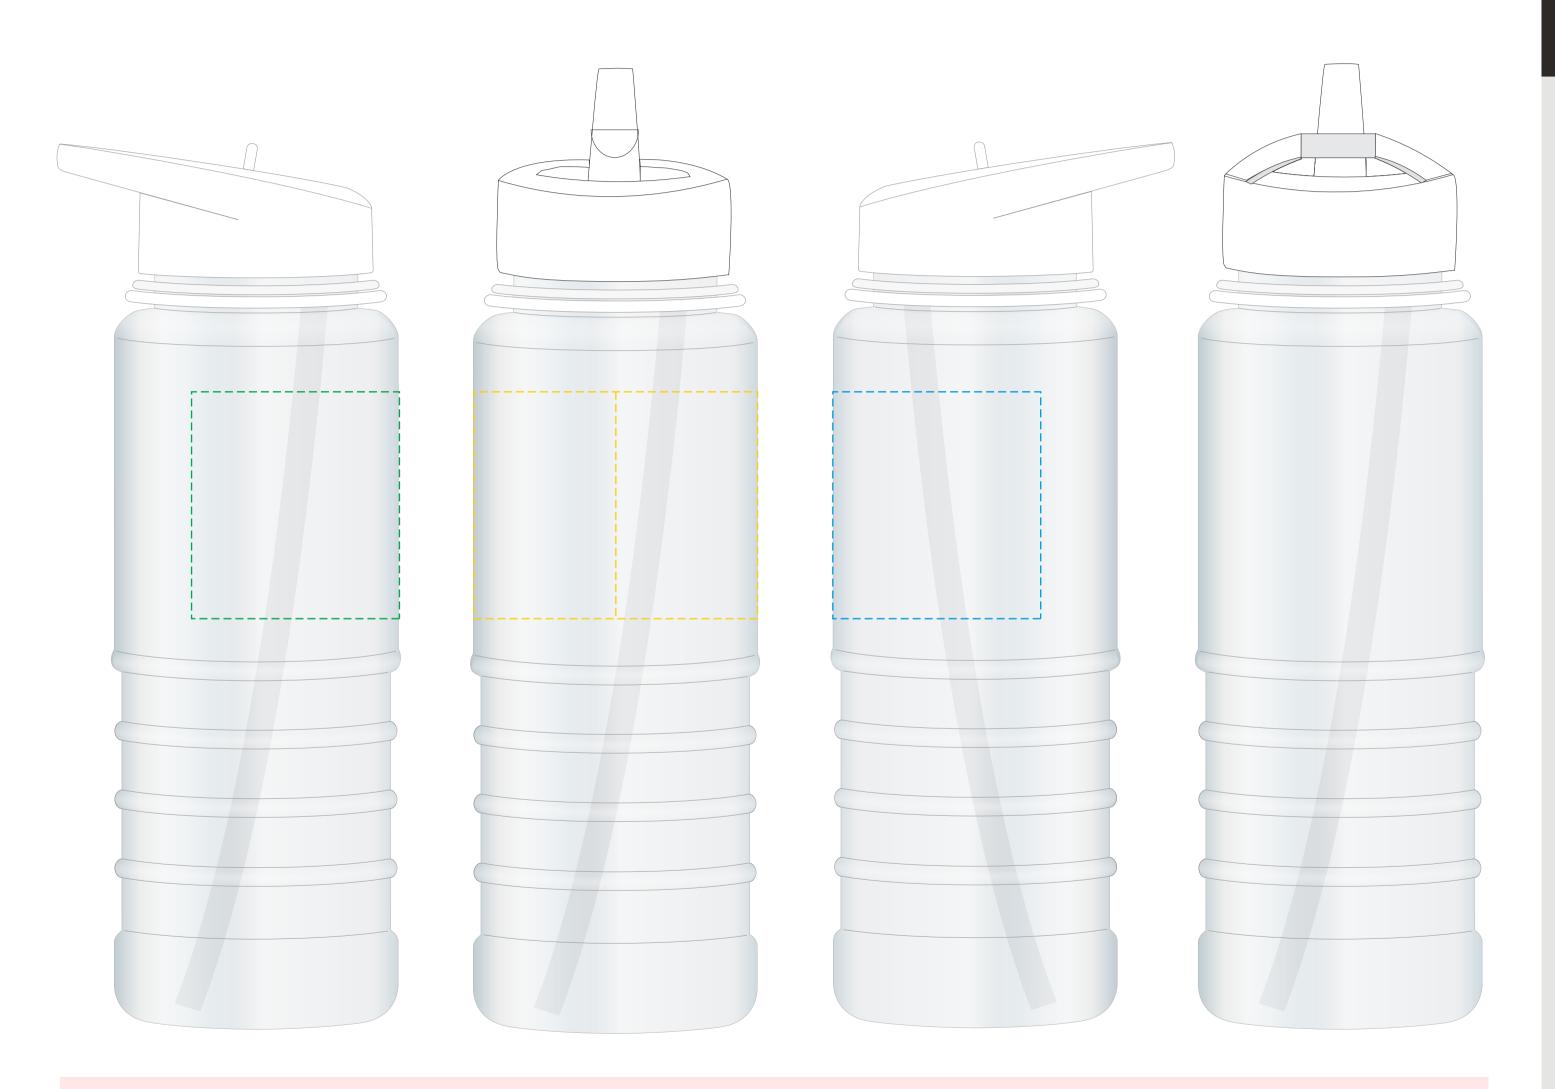

## YOUR VISUAL PROOF (1 of 2)

**For Visual Purposes Only** Please see page 2 for actual artwork size.

**Order Reference** 

XXXXXX

**Date created** 

xx/xx/xxxx

Created by

XX

**Product** 234136

**Colour** Clear / White

**Branding** Spot Colour (2 col. max)

## **Artwork Advisories**

This template is not to scale and is to be used as a **guide for print size & positioning only.** 

It is the customer's responsibility to ensure that the proof is correct in all areas. Please be sure to double-check spelling, grammar, layout and design before approving artwork.