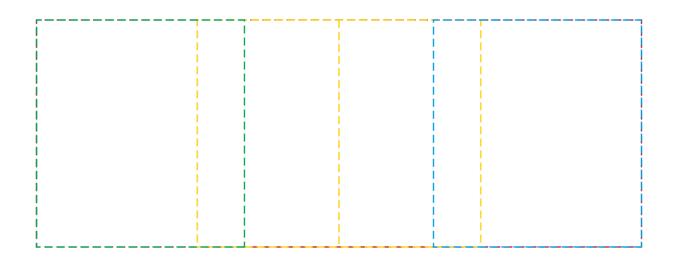

## YOUR VISUAL PROOF (2 of 2)

---- Print area
---- Left face
---- Front face
---- Right face

Visual scale 100%.

Order Reference

Date created

xx/xx/xx

XXXXXX

Created by

XX

Print area 160 x 60 mm Logo size xx x xxmm

Branding Spot Colour (2 col. max)