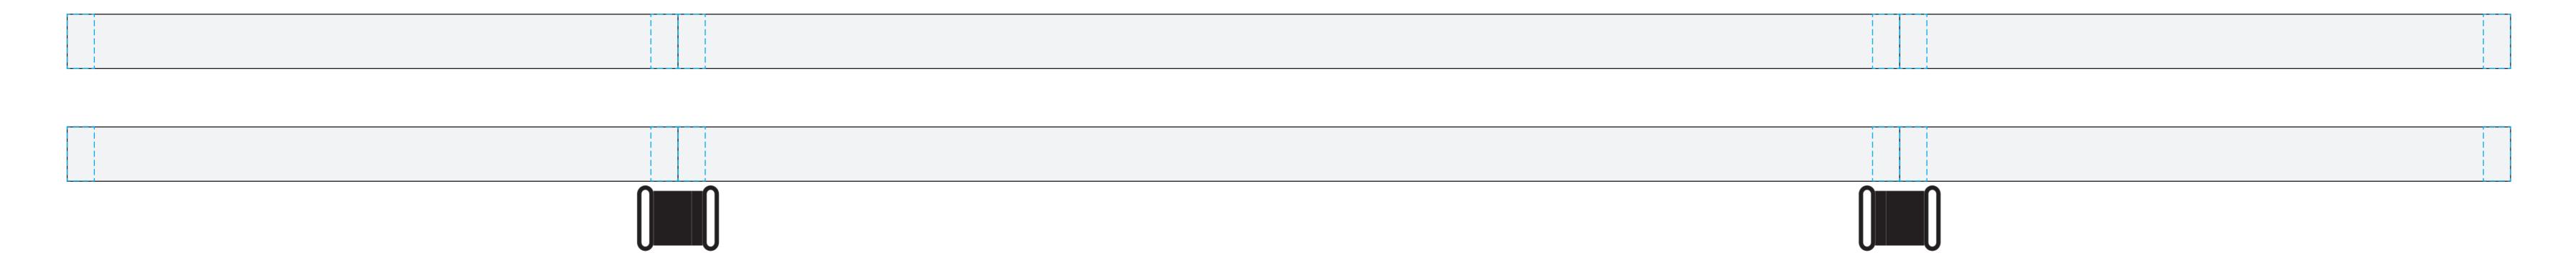

## YOUR VISUAL PROOF (2 of 2)

---- Keep all logos 10mm away from the clip/break, to avoid stiching

Visual scale 100%.

Created by xx

20 x 900 mm

## Artwork Advisories

This template is to be used as a guide for print size & positioning only.

Full colour printed colours may differ when printed to the final product.

Please note that the 2 strips are a continous loop and have no break at the right ends.