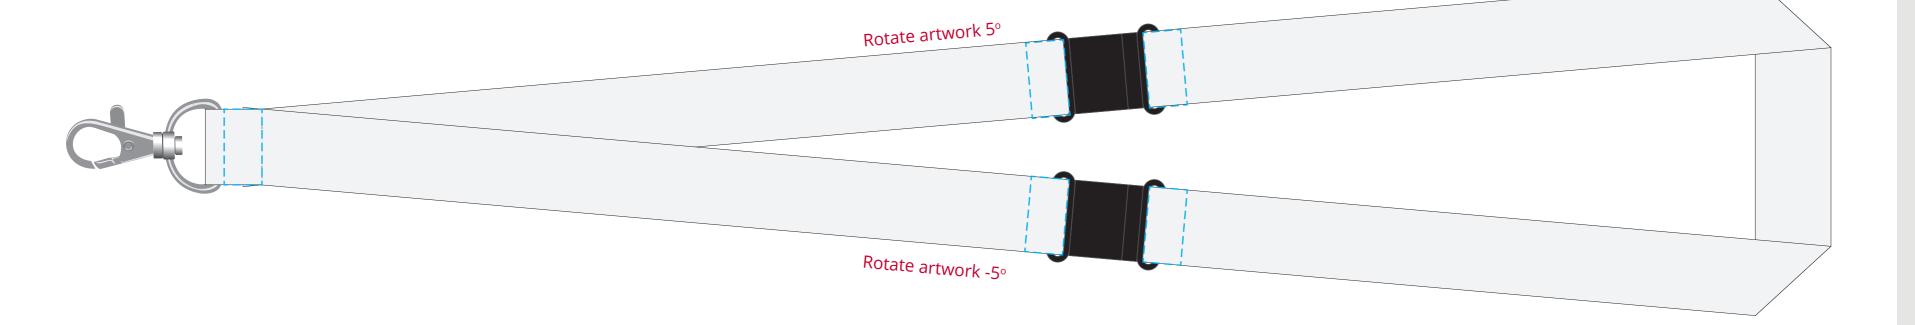

## YOUR VISUAL PROOF (1 of 2)

---- Keep all logos 10mm away from the clip/break, to avoid stiching

Visual purposes only. Please see page 2 for actual artwork size.

Order Reference XXXXXX Date created xx/xx/xx

## Artwork Advisories

This template is to be used as a guide for print size & positioning only.

Full colour printed colours may differ when printed to the final product.

Please note that the 2 strips are a continous loop and have no break at the right ends.