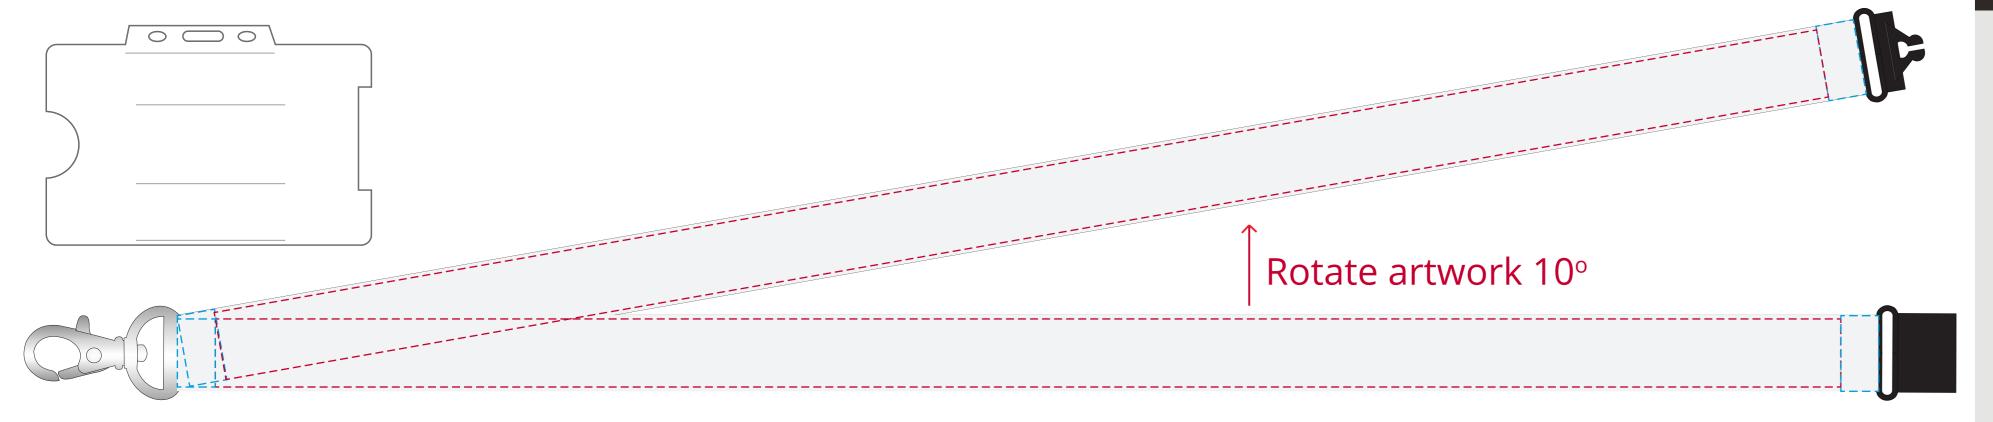

## YOUR VISUAL PROOF (1 of 2)

**----** Print area

---- Keep all logos 10mm away from the clip/break, to avoid stiching

Visual purposes only. Please see page 2 for actual artwork size.

Order Reference Date created xx/xx/xx Created by