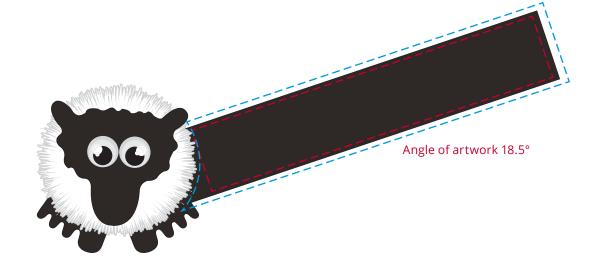

## YOUR VISUAL PROOF (1 of 2)

XXXXXX

| Product       | 924         |
|---------------|-------------|
| Bug Colour    | White       |
| Foot Colour   | Black       |
| Ribbon Colour | Black       |
| Branding      | Full Colour |

This template is not to scale and is to be used as a guide for print size & positioning only.

Full colour printed colours may differ when printed to the final product.

It is the customer's responsibility to ensure that the proof is correct in all areas. Please be sure to double-check spelling, grammar, layout and design before approving artwork. Due to the variation in monitor colours and adjustments, PDF proofs may not provide an accurate colour representation of the final product & printed work. Once artwork is approved, your order will be processed based on the above unless any amendments are made. All orders are subject to our terms and conditions.