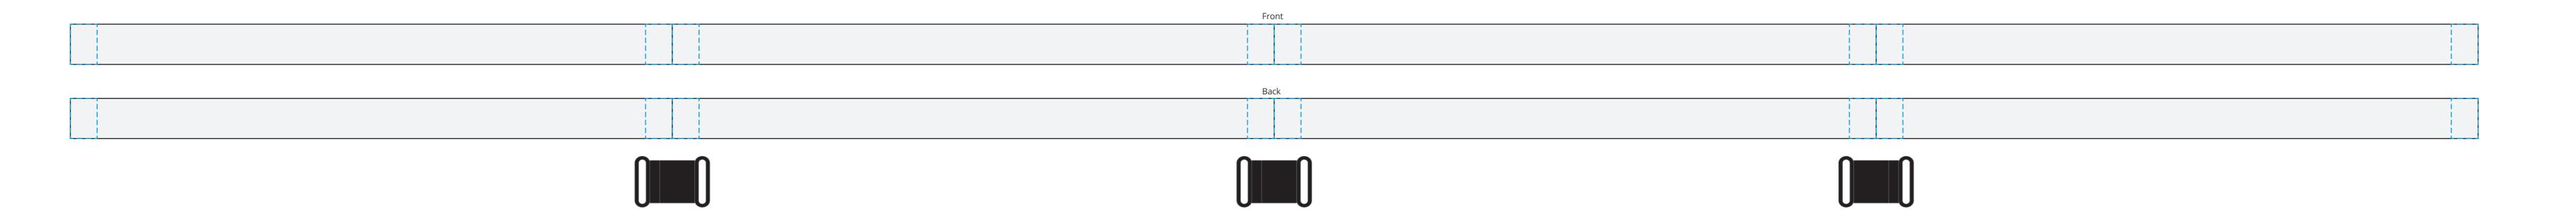

## YOUR VISUAL PROOF (2 of 2)

---- Keep all logos 10mm away from the clip/break, to avoid stiching

Visual scale 100%.

Order Reference xxxxxx

Created by xx

20 x 820 mm

## Artwork Advisories

This template is to be used as a guide for print size & positioning only.

Full colour printed colours may differ when printed to the final product.

Please note that the 2 strips are a continous loop and have no break at the right ends.