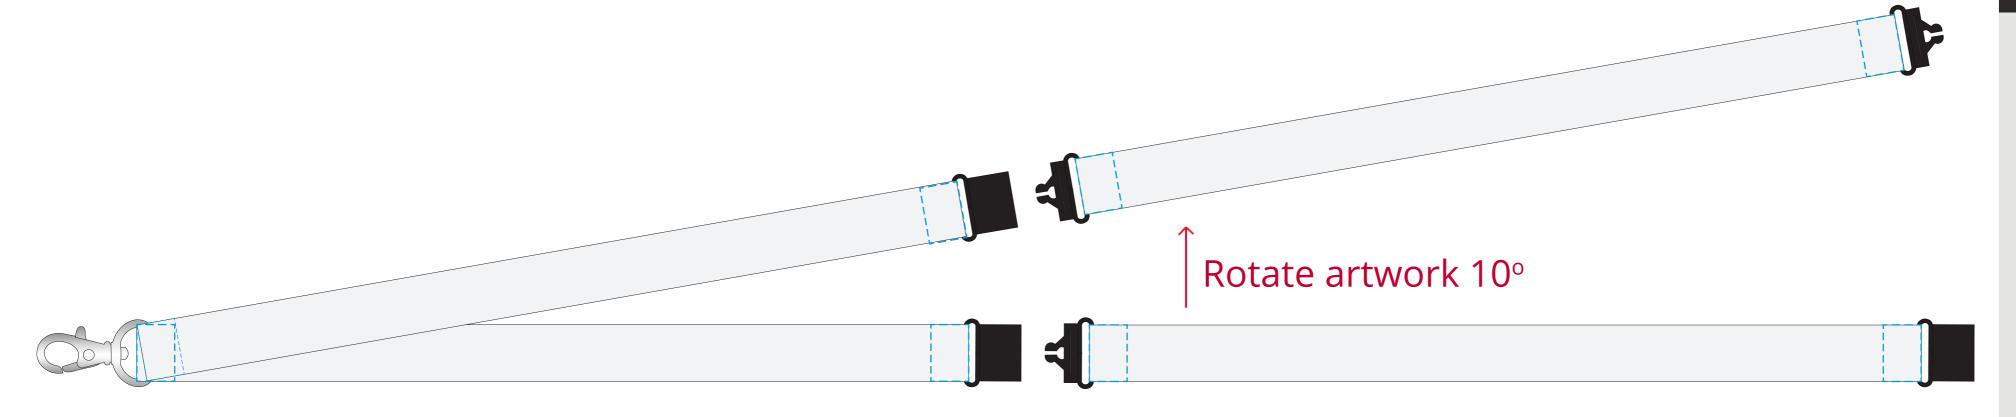

## YOUR VISUAL PROOF (1 of 2)

---- Keep all logos 10mm away from the clip/break, to avoid stiching

Visual purposes only. Please see page 2 for actual artwork size.

Order Reference xxxxxx

Date created xx/xx/xx

## Artwork Advisories

This template is to be used as a guide for print size & positioning only.

Full colour printed colours may differ when printed to the final product.

Please note that the 2 strips are a continous loop and have no break at the right ends.