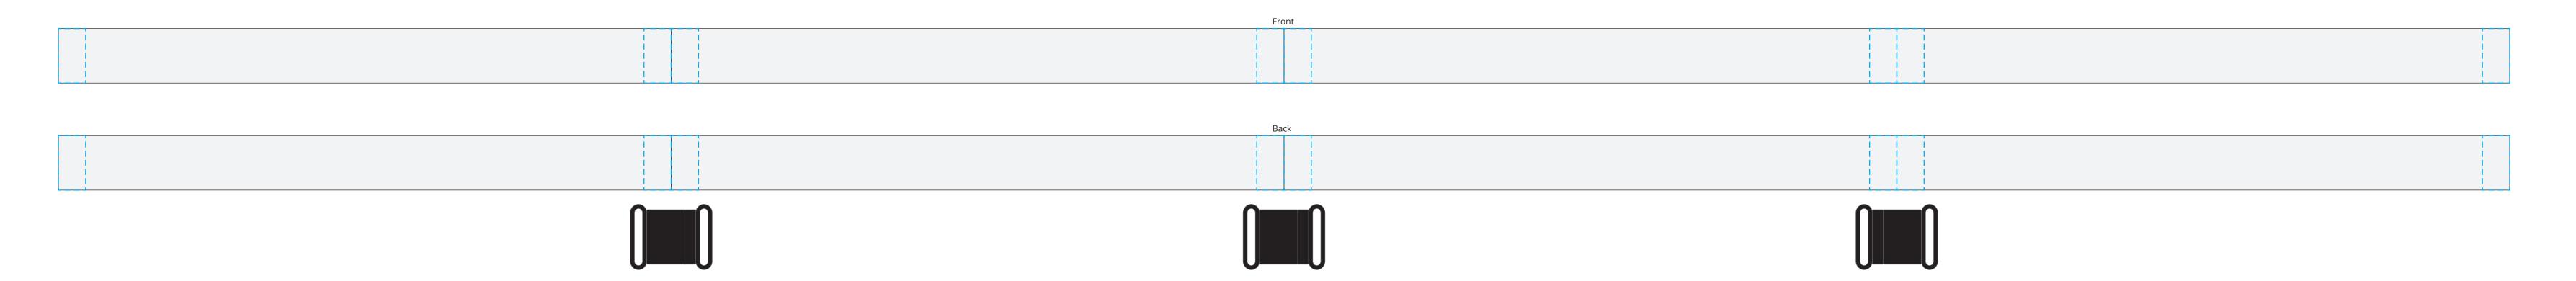

## YOUR VISUAL PROOF (2 of 2)

---- Keep all logos 10mm away from the clip/break, to avoid stiching

Visual scale 100%

Created by xx

20 x 820 mm

## Artwork Advisories

This template is to be used as a guide for print size & positioning only.

Full colour printed colours may differ when printed to the final product.

Please note that the 2 strips are a continous loop and have no break at the right ends.