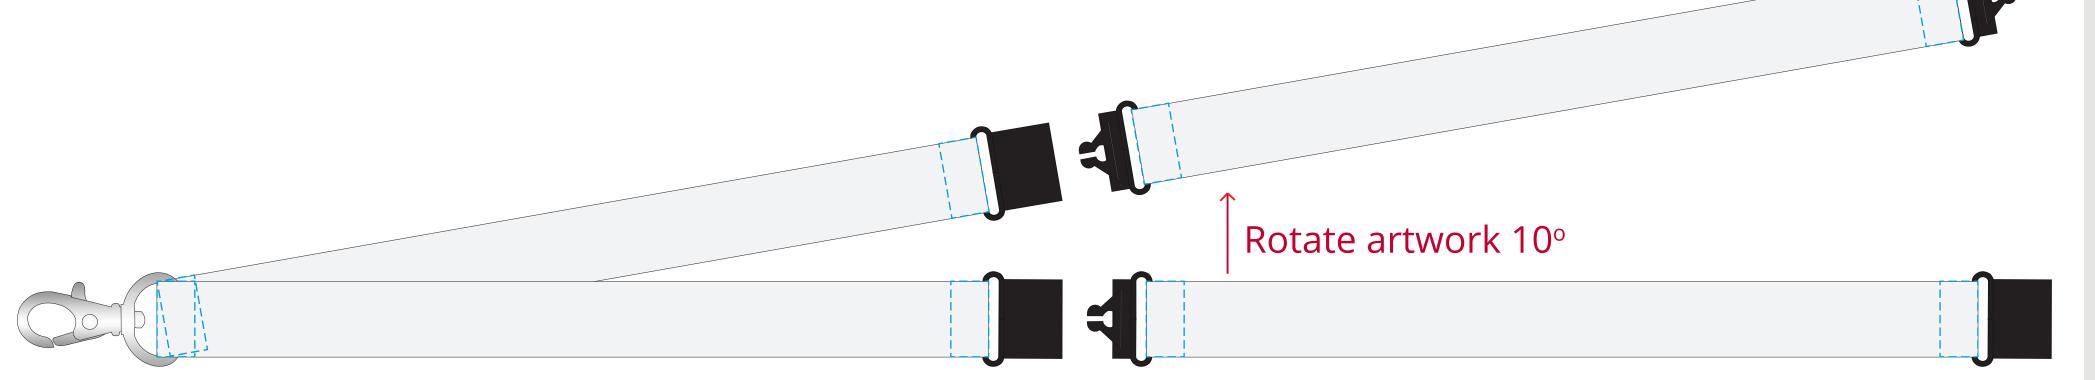

## YOUR VISUAL PROOF (1 of 2)

---- Keep all logos 10mm away from the clip/break, to avoid stiching

Visual purposes only. Please see page 2 for actual artwork size.

Order Reference xxxxxx

Date created xx/xx/xx

## Artwork Advisories

This template is to be used as a guide for print size & positioning only.

Full colour printed colours may differ when printed to the final product.

Please note that the 2 strips are a continous loop and have no break at the right ends.