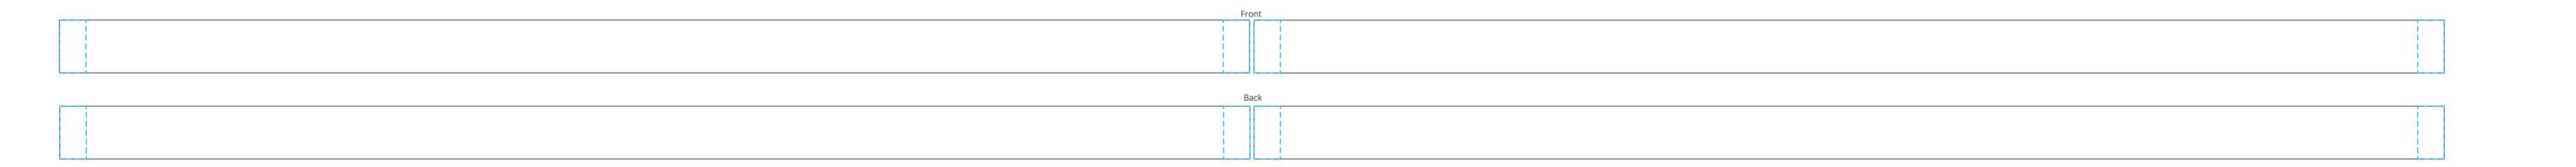

## YOUR VISUAL PROOF (2 of 2)

---- Keep all logos 10mm away from the clip/break, to avoid stiching

Visual scale 100%.

Created by xx

900 x 20 mm