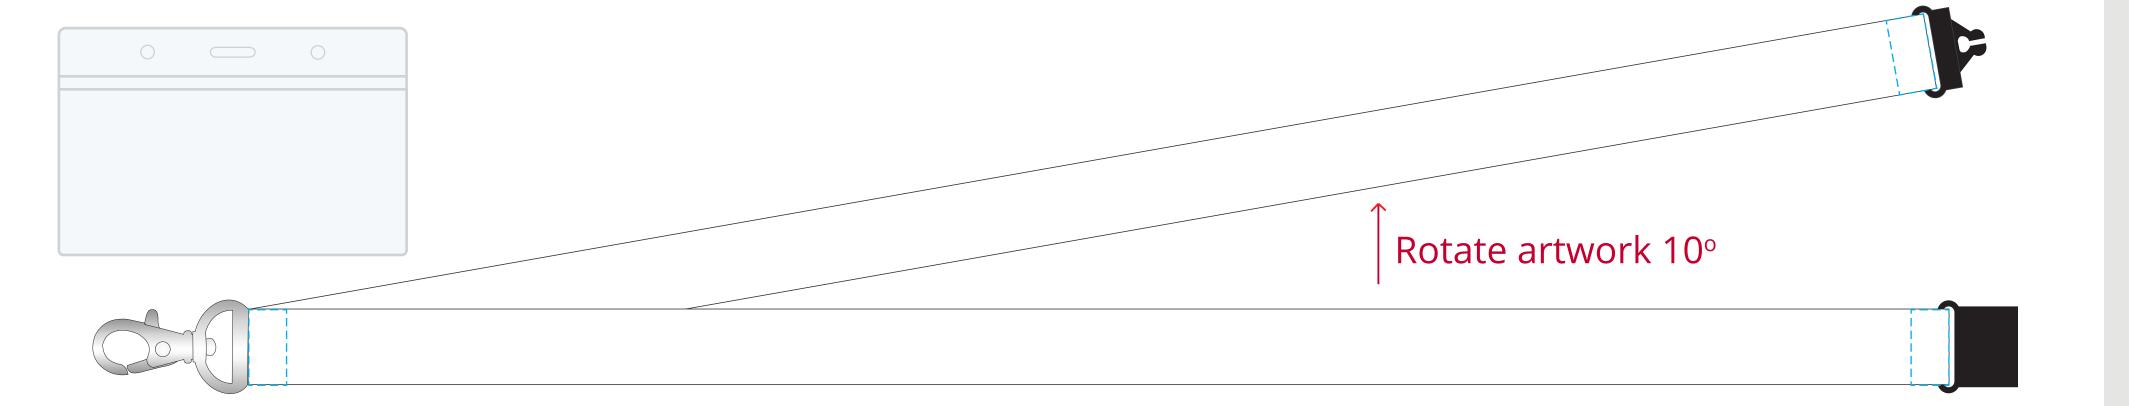

## YOUR VISUAL PROOF (1 of 2)

---- Keep all logos 10mm away from the clip/break, to avoid stiching

Visual purposes only. Please see page 2 for actual artwork size.

Order Reference xxxxxx

Date created xx/xx/xx