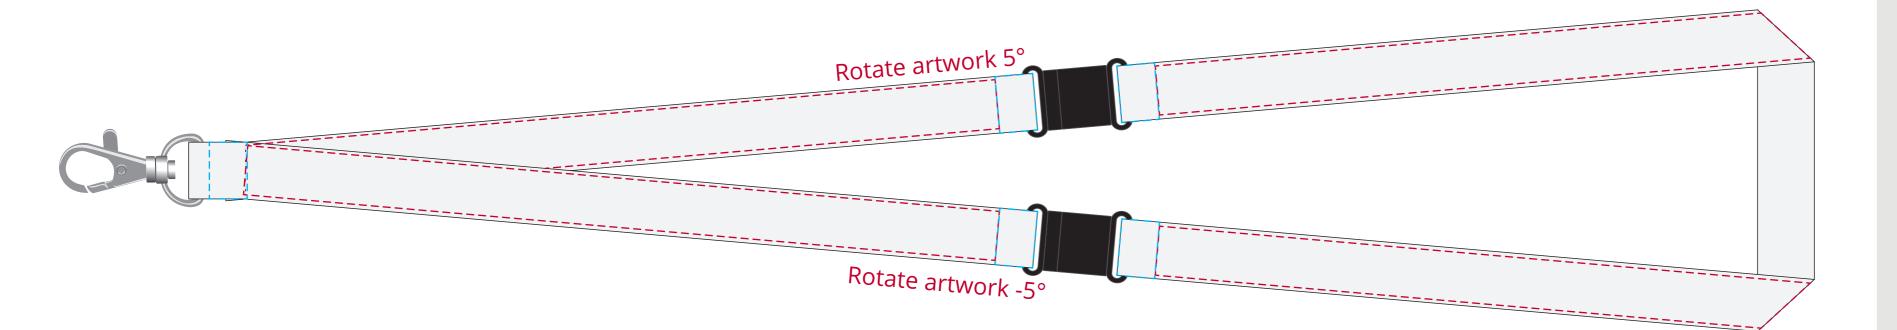

## YOUR VISUAL PROOF (1 of 2)

---- Print area

---- Keep all logos 10mm away from the clip/break, to avoid stiching

Scale 100% Print area 13 x 820mm Logo size xx x xxmm

Order Reference xxxxxx

Date created xx/xx/xx

## Artwork Advisories

This template is to be used as a guide for print size & positioning only.

Please note that the 2 strips are a continous loop and have no break at the right ends.

It is the customer's responsibility to ensure that the proof is correct in all areas. Please be sure to double-check spelling, grammar, layout and design before approving artwork. Due to the variation in monitor colours and adjustments, PDF proofs may not provide an accurate colour representation of the final product & printed work. Once artwork is approved, your order will be processed based on the above unless any amendments are made. All orders are subject to our terms and conditions.

## YOUR VISUAL PROOF (2 of 2)

---- Keep all logos 10mm away from the clip/break, to avoid stiching

**- – – -** Print area

\_\_\_\_\_

<u>|-----</u>