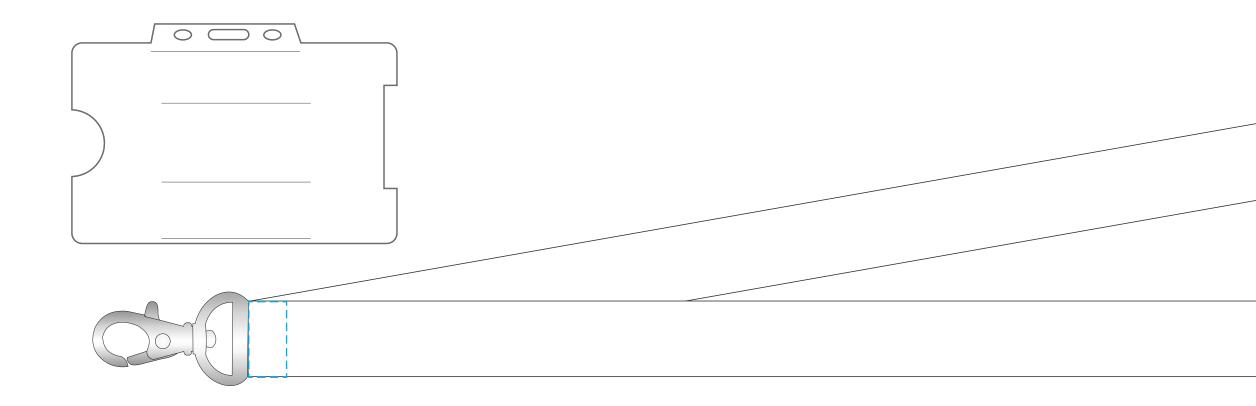

## YOUR VISUAL PROOF (1 of 2)

---- Keep all logos 10mm away from the clip/break, to avoid stiching

Visual purposes only. Please see page 2 for actual artwork size.

| Order Reference | xxxxxx   |
|-----------------|----------|
| Date created    | xx/xx/xx |
| Created by      | xx       |

## Artwork Advisories

This template is not to scale and is to be used as a guide for print size & positioning only.

Full colour printed colours may differ when printed to the final product.

It is the customer's responsibility to ensure that the proof is correct in all areas. Please be sure to double-check spelling, grammar, layout and design before approving artwork. Due to the variation in monitor colours and adjustments, PDF proofs may not provide an accurate colour representation of the final product & printed work. Once artwork is approved, your order will be processed based on the above unless any amendments are made. All orders are subject to our terms and conditions.