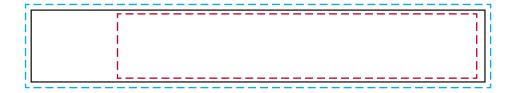

## YOUR VISUAL PROOF (2 of 2)

Order ReferencexxxxxDate createdxx/xx/xxCreated byxx

| Print area | 95 x 17 mm  |
|------------|-------------|
| Logo size  | xx x xx mm  |
| Branding   | Full Colour |

---- Safe text area

——— Cut line/Print area

---- Bleed

Scale 100%