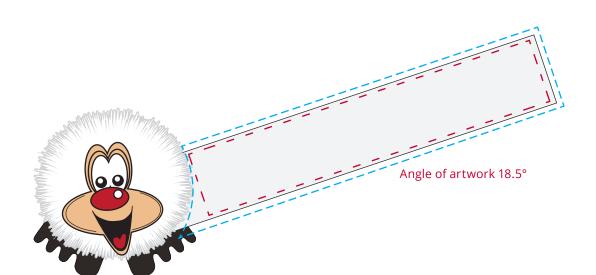

## YOUR VISUAL PROOF (1 of 2)

Visual purposes only. Please see page 2 for actual artwork size.

| Order Reference | XXXXX    |
|-----------------|----------|
| Date created    | xx/xx/xx |
| Created by      | xx       |

| Product       | 350         |
|---------------|-------------|
| Bug Colour    | White       |
| Foot Colour   | Black       |
| Ribbon Colour | White       |
| Branding      | Full Colour |

Artwork Advisories

This template is not to scale and is to be used as a guide for print size & positioning only.

Appearance of face may differ slightly.

Full colour printed colours may differ when printed to the final product.

## YOUR VISUAL PROOF (2 of 2)

Order ReferencexxxxxDate createdxx/xx/xxCreated byxx

| Print area | 95 x 17 mm  |
|------------|-------------|
| Logo size  | xx x xx mm  |
| Branding   | Full Colour |

---- Safe text area