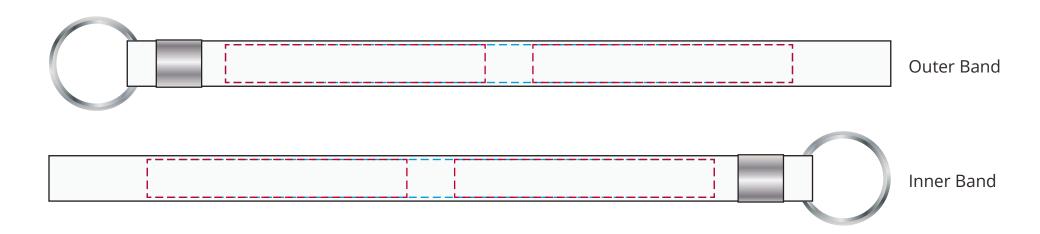

## YOUR VISUAL PROOF (2 of 2)

----- Centre of each side once folded

---- Print area

Scale **100**%

Order Reference Date created

Print area

Logo size

xx/xx/xx

XX

Created by

150 x 10 mm xx x xx mm

Branding Spot Colour