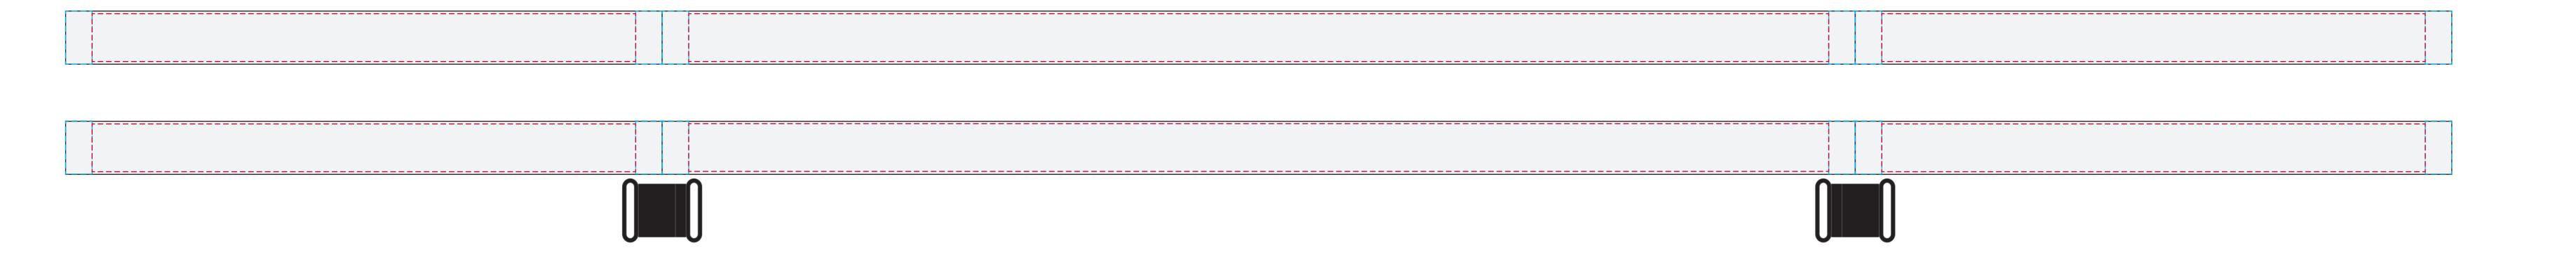

## YOUR VISUAL PROOF (2 of 2)

---- Keep all logos 10mm away from the clip/break, to avoid stiching