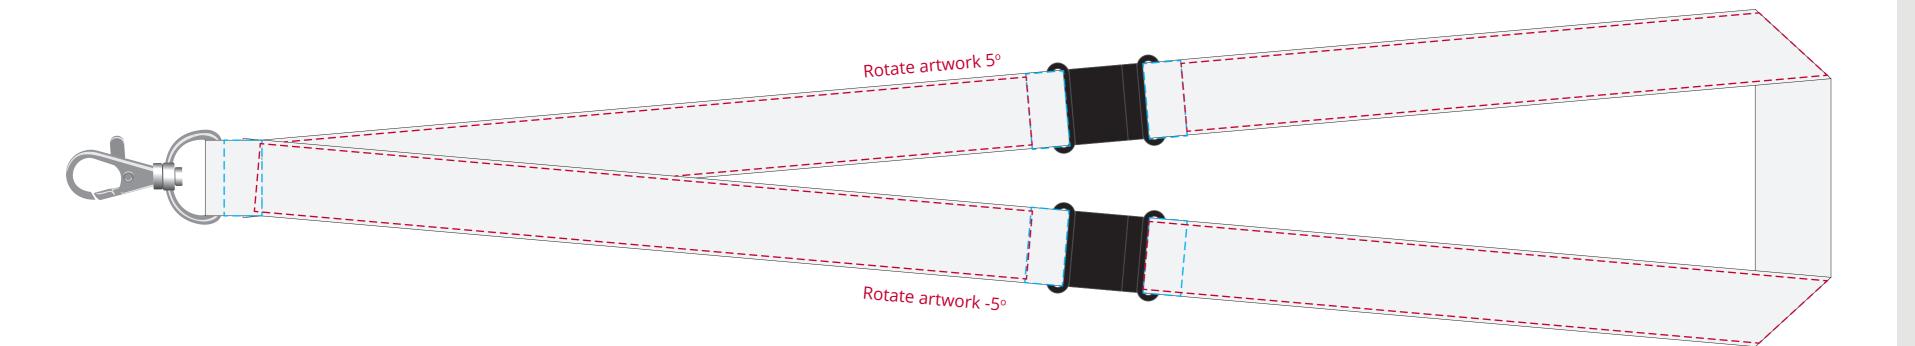

## YOUR VISUAL PROOF (1 of 2)

---- Print area

---- Keep all logos 10mm away from the clip/break, to avoid stiching

Scale 100% Print area 18 x 820mm

Logo size xx x xxmm

Order Reference xxxxxx

Date created xx/xx/xx

Created by xx

Product 234221

Colour XXXc (colour in swatches)

Branding Spot Colour