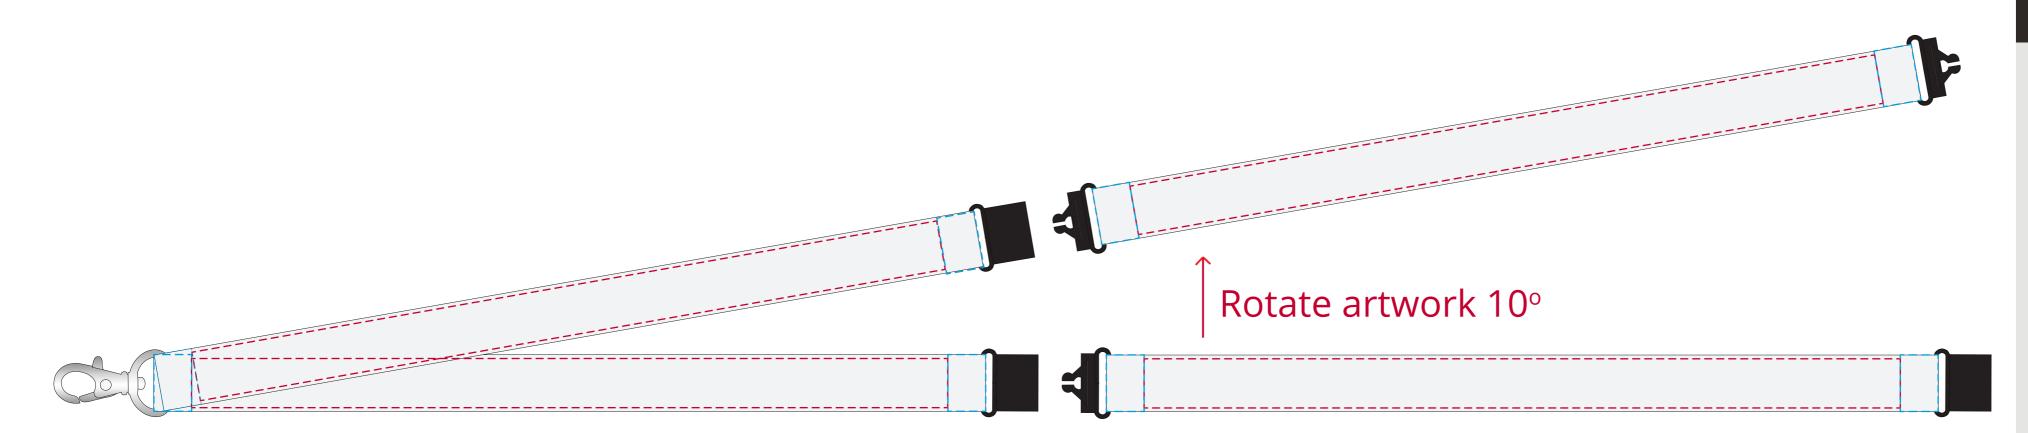

## YOUR VISUAL PROOF (1 of 2)

---- Print area

---- Keep all logos 10mm away from the clip/break, to avoid stiching

Visual purposes only. Please see page 2 for actual artwork size.

Order ReferencexxxxxDate createdxx/xx/xxCreated byxx

## Artwork Advisories

This template is to be used as a guide for print size & positioning only.

Please note that the 2 strips are a continous loop and have no break at the right ends.

It is the customer's responsibility to ensure that the proof is correct in all areas. Please be sure to double-check spelling, grammar, layout and design before approving artwork. Due to the variation in monitor colours and adjustments, PDF proofs may not provide an accurate colour representation of the final product & printed work. Once artwork is approved, your order will be processed based on the above unless any amendments are made. All orders are subject to our terms and conditions.