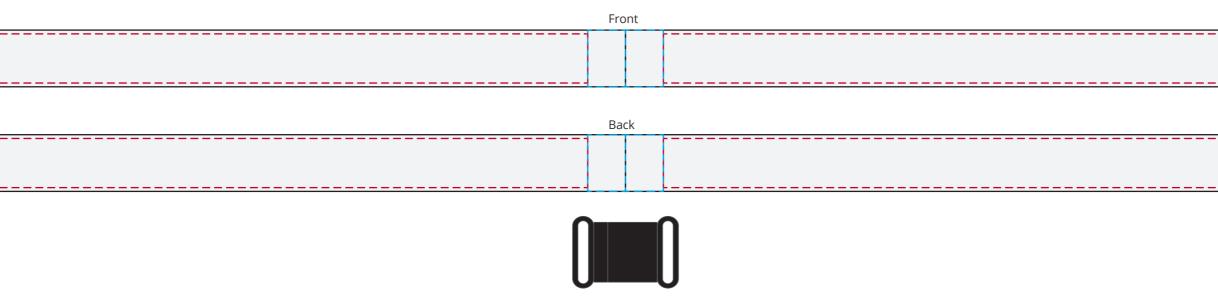

## YOUR VISUAL PROOF (2 of 2)

| • |   |  |
|---|---|--|
|   |   |  |
|   |   |  |
|   |   |  |
|   |   |  |
|   |   |  |
| • |   |  |
|   |   |  |
|   |   |  |
|   |   |  |
| _ | ' |  |
|   |   |  |

| <br>  | <br> | _   |
|-------|------|-----|
| <br>  | 1    |     |
|       |      |     |
|       |      |     |
|       |      |     |
|       |      |     |
|       | í i  | - 1 |
|       | 1    |     |
| <br>  |      |     |
| <br>L |      |     |

**- – – – -** Print area

---- Keep all logos 10mm away from the clip/break, to avoid stiching

Visual scale 100%.

|  |   | <br> |
|--|---|------|
|  |   |      |
|  |   |      |
|  |   |      |
|  |   |      |
|  |   |      |
|  |   |      |
|  | L |      |

Order Reference xxxxxx Date created Created by

xx/xx/xx XX

Print area Logo size Branding

13 x 820 mm xx x xxmm Spot Colour