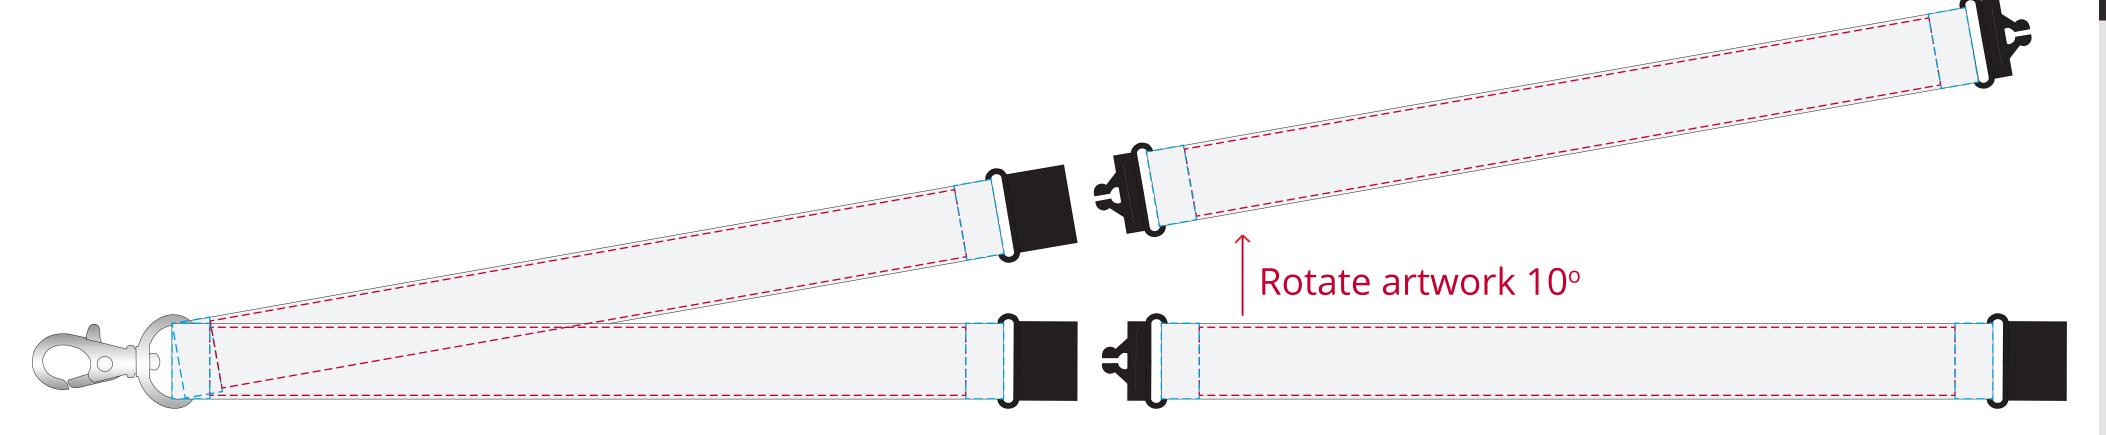

## YOUR VISUAL PROOF (1 of 2)

**---** Print area

---- Keep all logos 10mm away from the clip/break, to avoid stiching

Visual purposes only. Please see page 2 for actual artwork size.

Order Reference xxxxxx

## Artwork Advisories

This template is to be used as a guide for print size & positioning only.

Please note that the 2 strips are a continous loop and have no break at the right ends.

It is the customer's responsibility to ensure that the proof is correct in all areas. Please be sure to double-check spelling, grammar, layout and design before approving artwork. Due to the variation in monitor colours and adjustments, PDF proofs may not provide an accurate colour representation of the final product & printed work. Once artwork is approved, your order will be processed based on the above unless any amendments are made. All orders are subject to our terms and conditions.