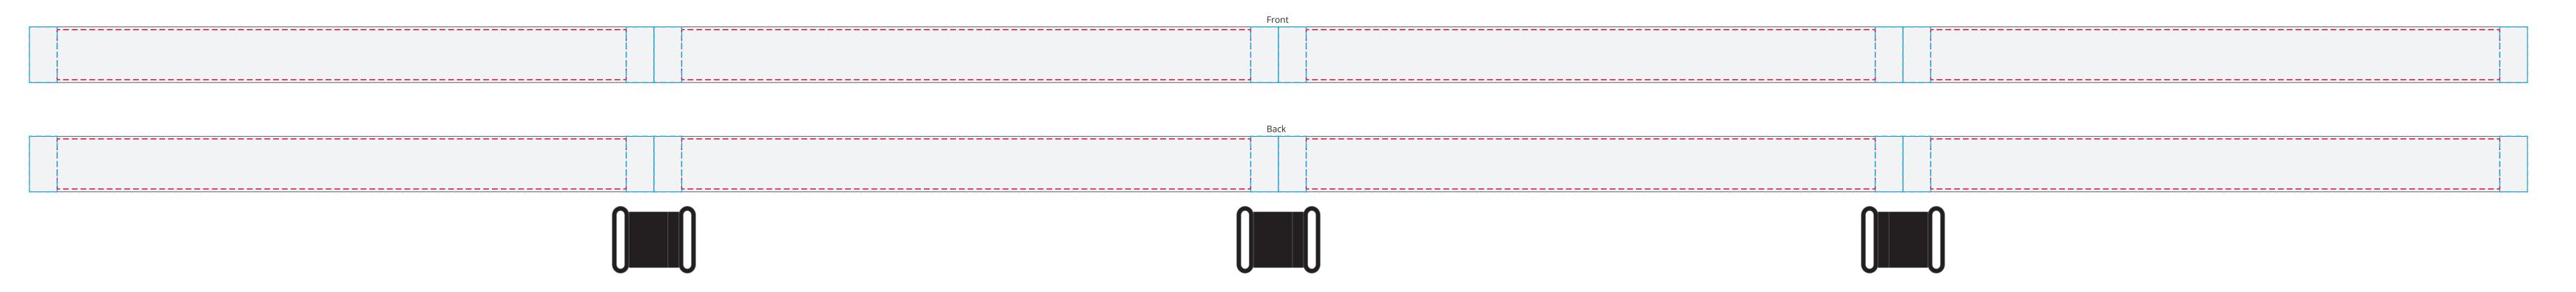

## YOUR VISUAL PROOF (2 of 2)

---- Print area

- - - Keep all logos 10mm away from the clip/break, to avoid stiching

Visual scale 100%

rder Reference ate created

xx/xx/xx xx

t area 1 o size x

o size xx

## Artwork Advisories

This template is to be used as a guide for print size & positioning only.

Please note that the 2 strips are a continous loop and have no break at the right ends.

It is the customer's responsibility to ensure that the proof is correct in all areas. Please be sure to double-check spelling, grammar, layout and design before approving artwork. Due to the variation in monitor colours and adjustments, PDF proofs may not provide an accurate colour representation of the final product & printed work. Once artwork is approved, your order will be processed based on the above unless any amendments are made. All orders are subject to our terms and conditions.