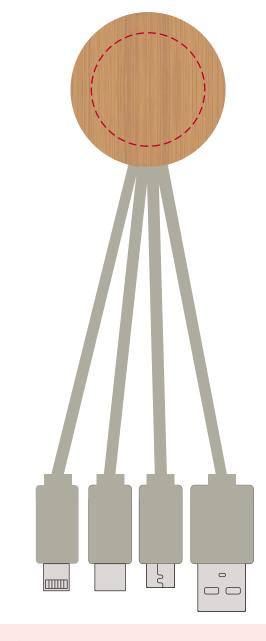

## YOUR VISUAL PROOF

Order ReferencexxxxxDate createdxx/xx/xxCreated byxx

| Product  | 234225   |
|----------|----------|
| Colour   | Bamboo   |
| Branding | Engraved |