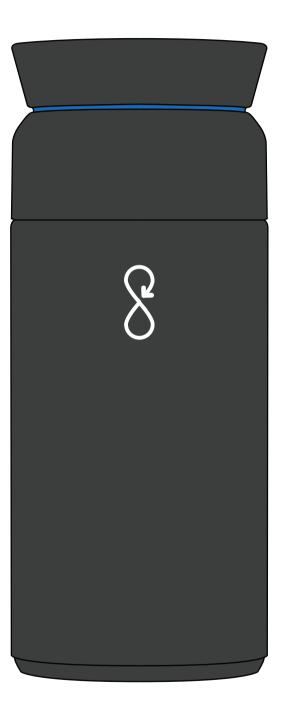

## **Artwork Advisories**

Ocean Bottle logo will be on opposite side of your branding. Base of Bottle is a different colour to the body of the bottle.

It is the customer's responsibility to ensure that the proof is correct in all areas. Please be sure to double-check spelling, grammar, layout and design before approving artwork. Due to the variation in monitor colours and adjustments, PDF proofs may not provide an accurate colour representation of the final product & printed work. Once artwork is approved, your order will be processed based on the above unless any amendments are made. All orders are subject to our terms and conditions.