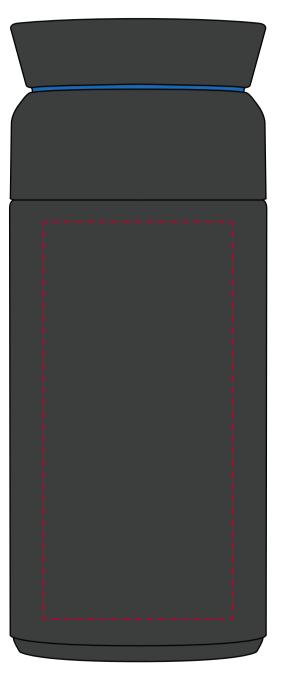

## YOUR VISUAL PROOF

Warnings: -Smallest character must be 5pt -Fine detailed fonts may need to be bigger Order ReferencexxxxxDate createdxx/xx/xxCreated byxx

Product234231ColourObsidian BlackBrandingEngraved

Please email all approvals/amends to your order processor.

Scale 100% Print area 50 x 105mm Logo size xx x xx mm