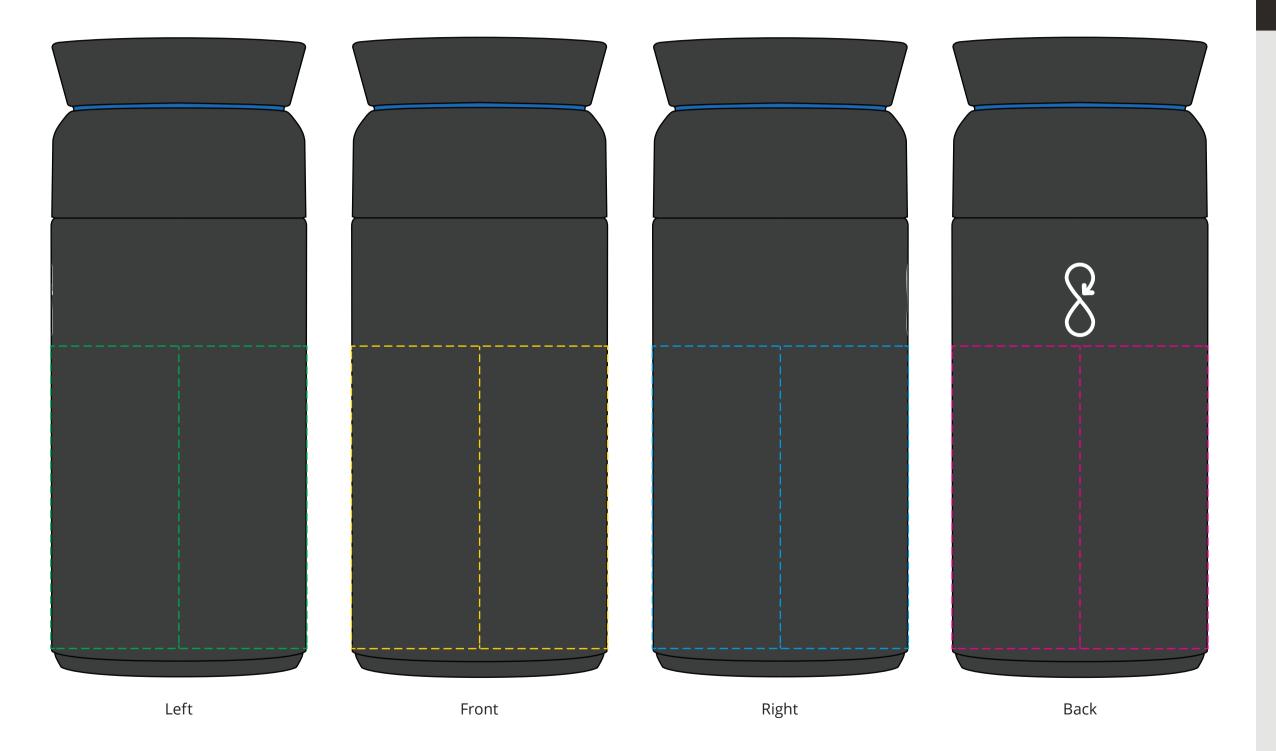

## YOUR VISUAL PROOF (1 of 2)

For Visual Purposes Only

Please see page 2 for actual artwork size.

Order Reference

XXXXXX

Date created Created by xx/xx/xx xx

Product

234231

Colour

Obsidian Black

Branding

**Full Colour** 

## **Artwork Advisories**

This template is not to scale and is to be used as a guide for print size & positioning only.

Base of Bottle is a different colour to the body of the bottle.

Full colour printed colours may differ when printed to the final product.

## YOUR VISUAL PROOF (2 of 2)

Scale **100**%

Order Reference
Date created
Created by

xxxxxx xx/xx/xx xx

Print Area Logo Size 213 x 80 mm

Branding

**Full Colour**