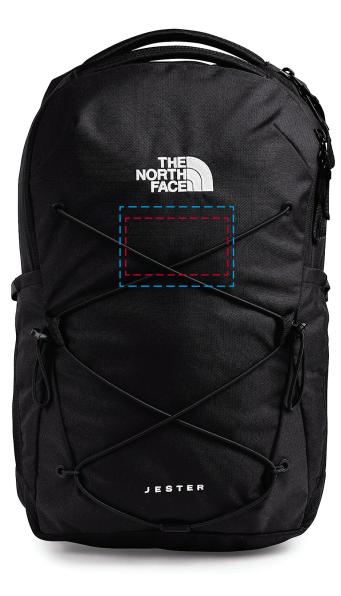

## YOUR VISUAL PROOF (1 of 2)

Scale 30% For Visual Purposes Only Please see page 2 for actual artwork size.

Order ReferencexxxxxDate createdxx/xx/xxCreated byxx

| Product  | 234235      |
|----------|-------------|
| Colour   | Black       |
| Branding | Embroidered |

## Artwork Advisories

Print area position is approximate and may move slightly during printing. This template is not to scale and is to be used as a guide for print size & positioning only.

Actual embroidery appearance may differ slightly once digitised.

## YOUR VISUAL PROOF (2 of 2)

Order ReferencexxxxxDate createdxx/xx/xxCreated byxx

| Print area | 90 x 50 mm  |
|------------|-------------|
| Logo size  | xx x xx mm  |
| Branding   | Embroidered |

| · · · · · · · · · · · · · · · · · · · |       |
|---------------------------------------|-------|
|                                       |       |
|                                       |       |
|                                       |       |
|                                       | 1 I I |
|                                       | i i   |
|                                       | i i   |
|                                       |       |
|                                       |       |
|                                       |       |
|                                       |       |
|                                       |       |
|                                       |       |
|                                       |       |
|                                       |       |
|                                       |       |
|                                       |       |
| <pre></pre>                           |       |
|                                       |       |
|                                       |       |
| ·                                     |       |
|                                       |       |

– – – Print area

– – – Print area can go anywhere within this boundary

Visual Scale 100%