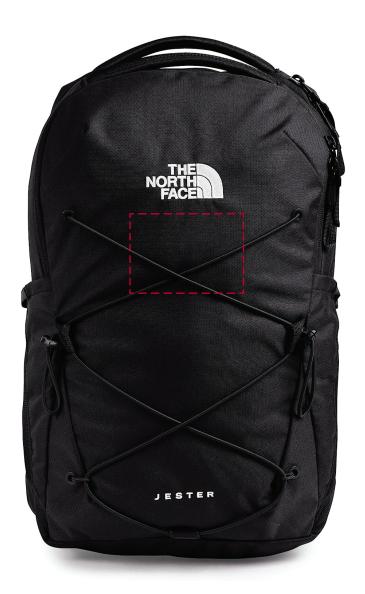

## YOUR VISUAL PROOF (1 of 2)

Order Reference xxxxxx

Date created xx/xx/xx

Created by xx

Product 234235 Colour Black

Branding Full Colour (Transfer)

## Artwork Advisories

Print area position is approximate and may move slightly during printing.

This template is not to scale and is to be used as a guide for print size & positioning only.

Full colour printed colours may differ when printed to the final product.

When transfer printed an outline edge (keyline) may be visible.

It is the customer's responsibility to ensure that the proof is correct in all areas. Please be sure to double-check spelling, grammar, layout and design before approving artwork. Due to the variation in monitor colours and adjustments, PDF proofs may not provide an accurate colour representation of the final product & printed work. Once artwork is approved, your order will be processed based on the above unless any amendments are made. All orders are subject to our terms and conditions.