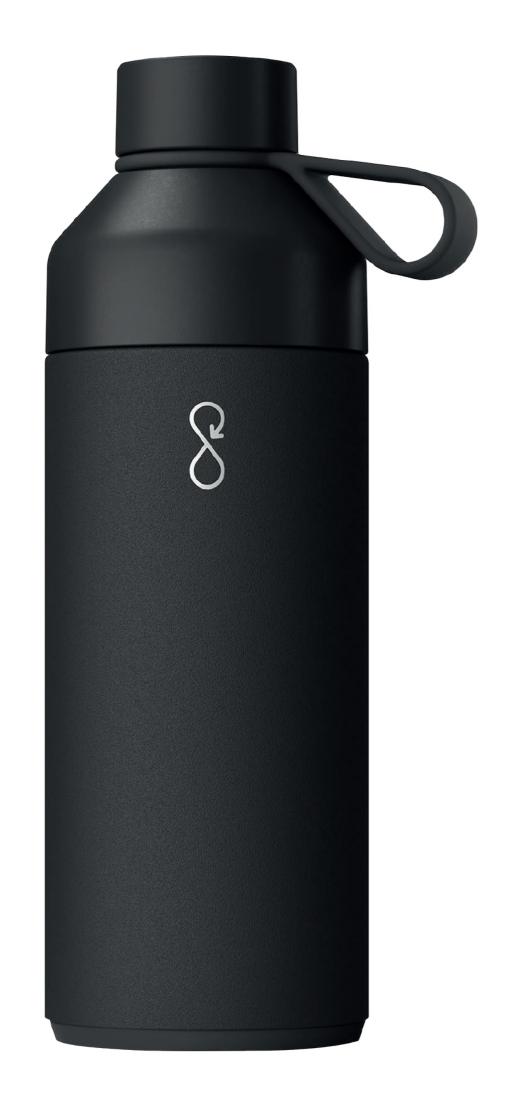

## YOUR VISUAL PROOF

Order Reference xxxxxx

Date created xx/xx/xx

Created by xx

**Product** 234258

**Colour** Obsidian Black

**Branding** Engraved

## **Artwork Advisories**

Ocean Bottle logo will be on opposite sideof your branding

Base of Bottle is a different colour to the body of the bottle.

It is the customer's responsibility to ensure that the proof is correct in all areas. Please be sure to double-check spelling, grammar, layout and design before approving artwork. **Due to the variation in monitor colours and adjustments, PDF proofs may not provide an accurate colour representation of the final product & printed work.** Once artwork is approved, your order will be processed based on the above unless any amendments are made. All orders are subject to our terms and conditions.