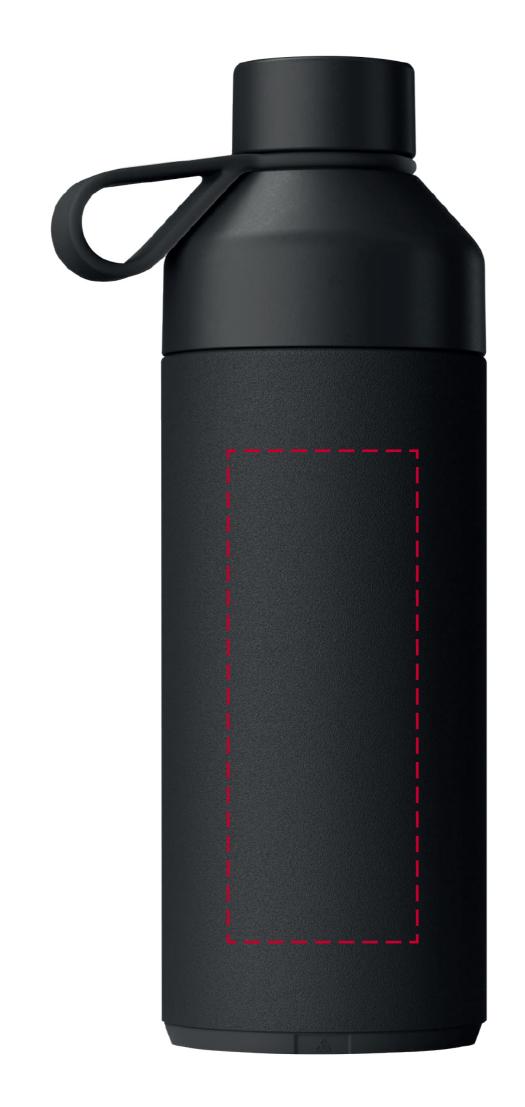

## YOUR VISUAL PROOF

Order Reference xxxxxx

Date created xx/xx/xx

Created by xx

**Product** 234258

**Colour** Obsidian Black

**Branding** Engraved

## **Artwork Advisories**

Ocean Bottle logo will be on opposite sideof your branding

Base of Bottle is a different colour to the body of the bottle.

It is the customer's responsibility to ensure that the proof is correct in all areas. Please be sure to double-check spelling, grammar, layout and design before approving artwork. **Due to the variation in monitor colours and adjustments, PDF proofs may not provide an accurate colour representation of the final product & printed work.** Once artwork is approved, your order will be processed based on the above unless any amendments are made. All orders are subject to our terms and conditions.