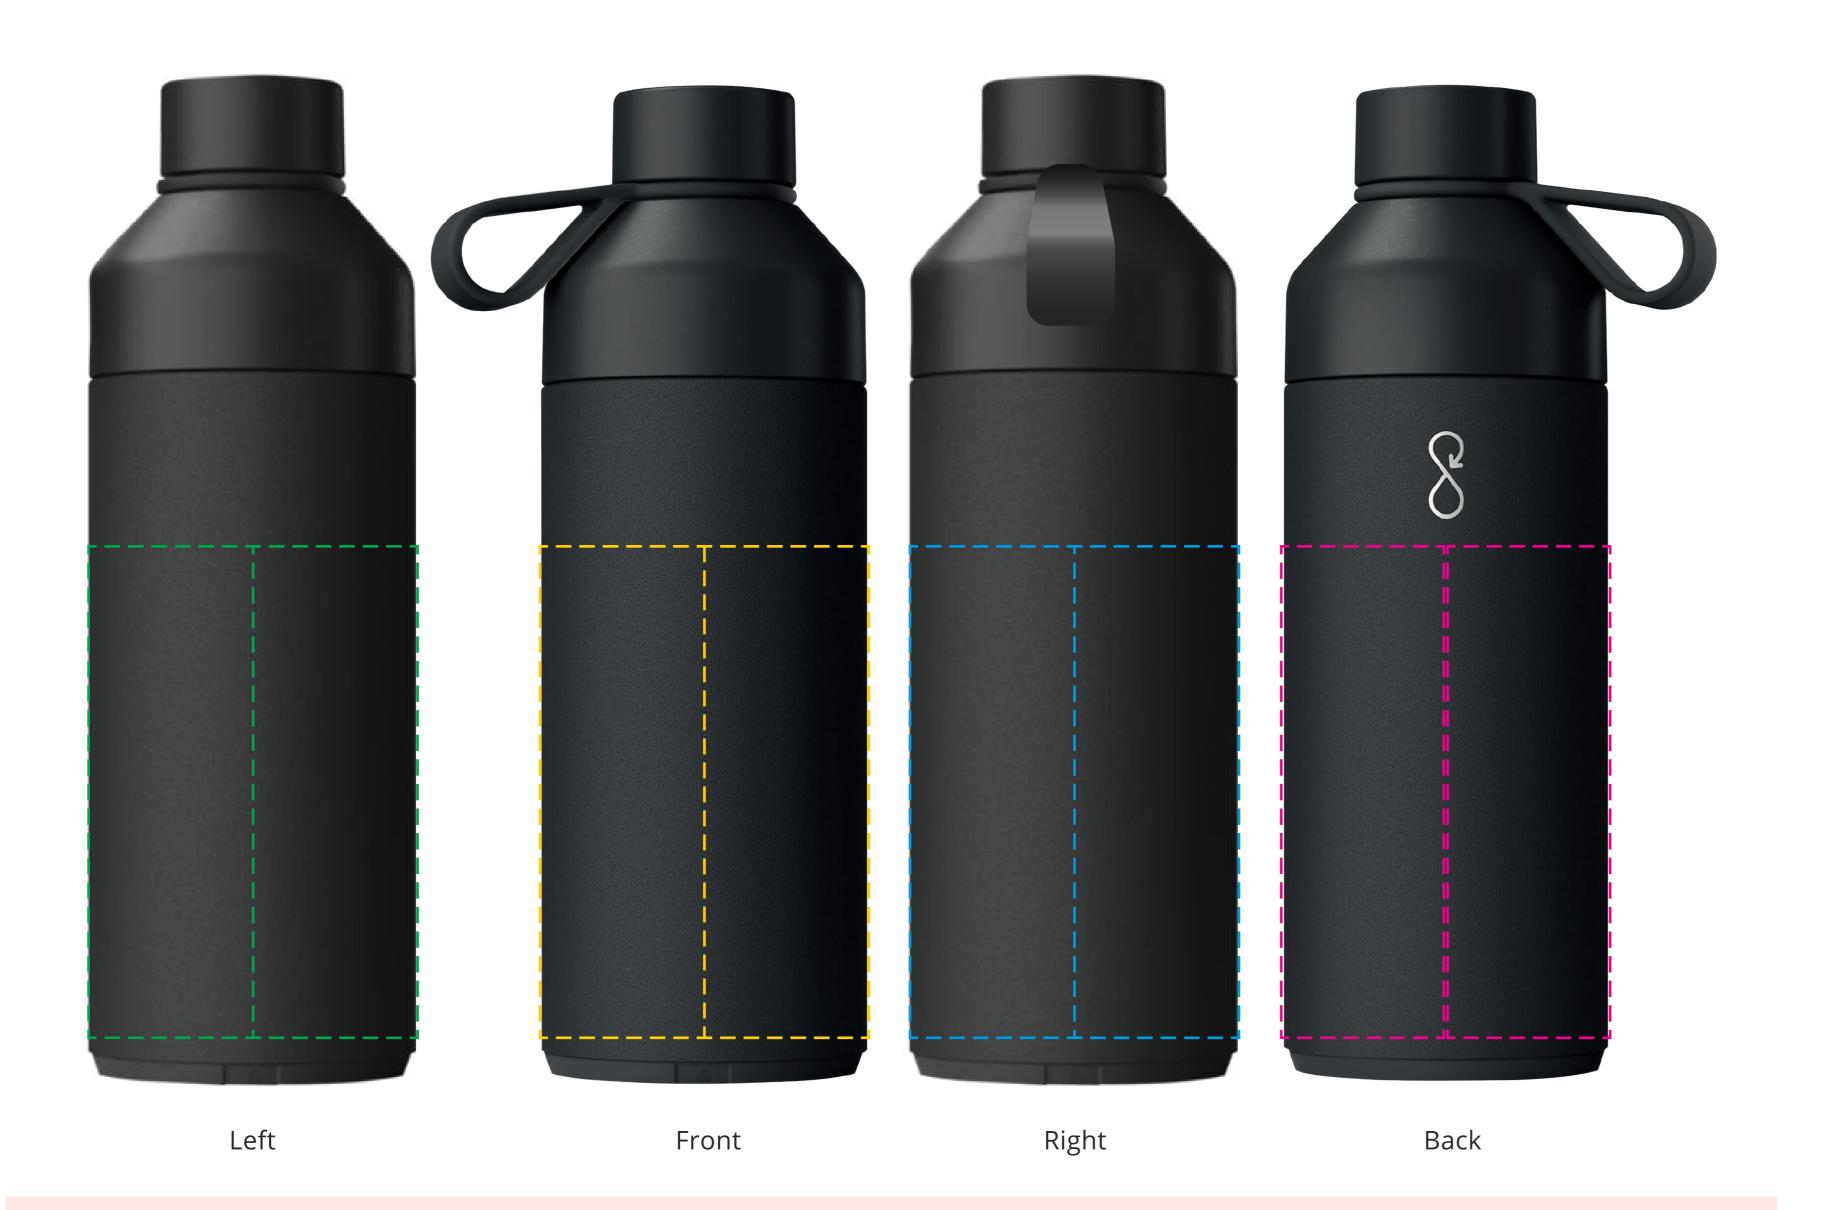

Colour Obsidian Black
Branding Full Colour

## Artwork Advisories

This template is not to scale and is to be used as a guide for print size & positioning only.

Full colour printed colours may differ when printed to the final product.

Ocean Bottle logo will be on opposite sideof your branding

Base of Bottle is a different colour to the body of the bottle.

It is the customer's responsibility to ensure that the proof is correct in all areas. Please be sure to double-check spelling, grammar, layout and design before approving artwork. Due to the variation in monitor colours and adjustments, PDF proofs may not provide an accurate colour representation of the final product & printed work. Once artwork is approved, your order will be processed based on the above unless any amendments are made. All orders are subject to our terms and conditions.