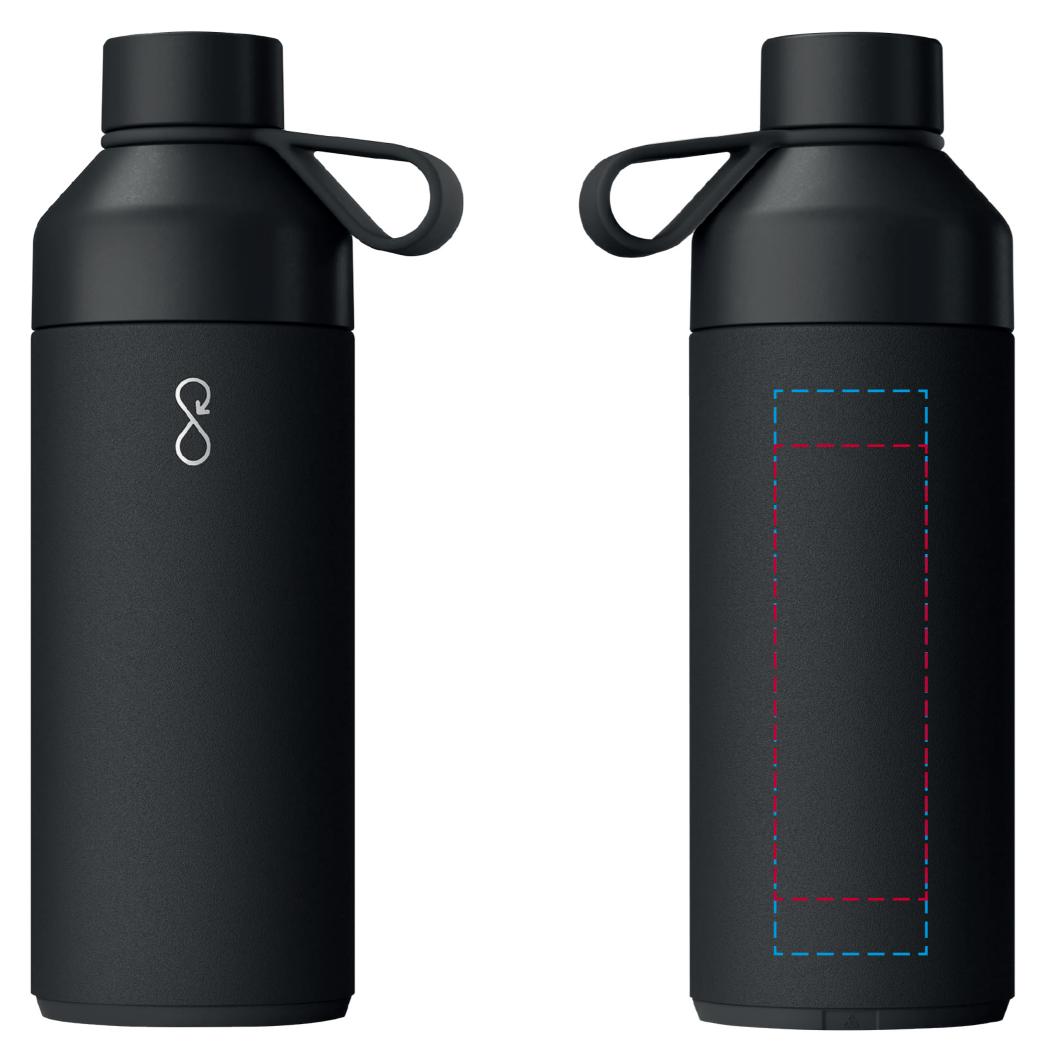

## YOUR VISUAL PROOF

- Print area can go anywhere within the boundary
- **– -** Boundary

Scale 100% Print area 40 x 120mm Logo size xx x xxmm

Order Reference xxxxxx

Date created xx/xx/xx

Created by xx

**Product** 234258

**Colour** Obsidian Black

**Branding** Engraved

## **Artwork Advisories**

Ocean Bottle logo will be on opposite sideof your branding

Base of Bottle is a different colour to the body of the bottle.

It is the customer's responsibility to ensure that the proof is correct in all areas. Please be sure to double-check spelling, grammar, layout and design before approving artwork. **Due to the variation in monitor colours and adjustments, PDF proofs may not provide an accurate colour representation of the final product & printed work.** Once artwork is approved, your order will be processed based on the above unless any amendments are made. All orders are subject to our terms and conditions.