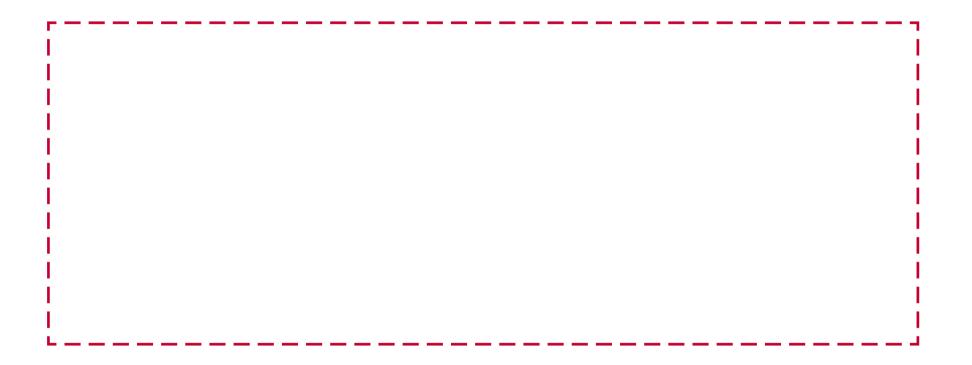

## YOUR VISUAL PROOF (2 of 2)

Visual scale 100%.

Order Reference Date created Created by

xxxxxx xx/xx/xx xx

Print area Logo size Branding 230 x 85mm xx x xxmm Full colour