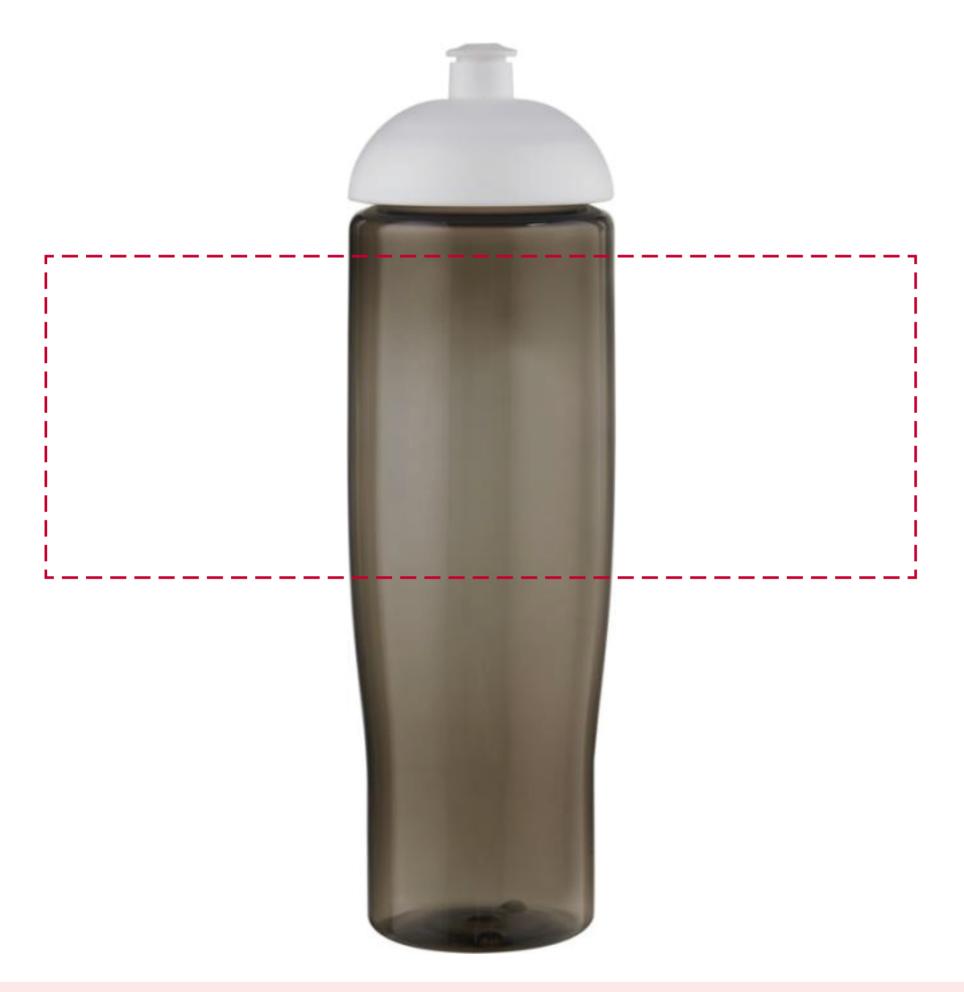

## YOUR VISUAL PROOF (1 of 2)

For Visual Purposes Only. Please see page 2 for actual artwork size.

Order Reference Date created Created by xxxxxx xx/xx/xx xx

Product Colour Branding 234281 Charcoal/White Full colour